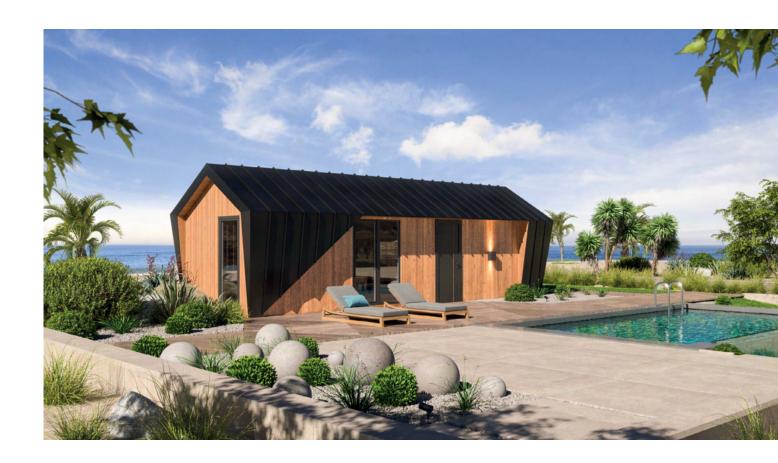

# **MTB SEVEN**

### Parameters:

HOUSE SIZE: 120 m<sup>2</sup> two-storey

**HOUSE DIMENSIONS - EXTERIOR:** 

**WIDTH:** 6,16 m

**LENGTH:** 10,86 m

**HEIGHT:** 7,13 m

ROOF ANGLE:  $45^{\circ}$ 

MTB SEVEN is one of our largest models, with a total area of as much as 120 m<sup>2</sup>. Its most distinctive feature is the large glazing, occupying almost the entire gable wall. The entire house is modeled after the very popular barn look. A large terrace door, which is an exit to the garden, conceals a spacious living room with a kitchenette. The layout of the rooms allows for 4 bedrooms and two bathrooms. The largest, glazed bedroom on the first floor gives an amazing atmosphere to this house. A spacious bathroom with the possibility of installing a bathtub and shower, and a smaller one downstairs. This is all you can get when you buy the model of your choice. The custom design of the house allows you to furnish it in any style. The facade is made of the highest quality sheet metal.