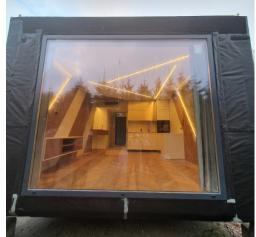

NSIONS - EXTERIOR:** 

**WIDTH:** 4,00m

**LENGTH:** 9,51m

**HEIGHT:** 3,19m





task 100%. Certified. The offered model meets all the standards of a medical facility and is fireproof. The module was insulated by us, so its heat transmittance is relatively low. The water system is installed in the walls of the building with the possibility of heating water, through an electric heater. The facility is equipped with two ramps that allow wheelchairs to move around. Installation of the entire facility takes an average of 60 minutes. It has a pre-programmed voice information system, which operates unmanned once the module is installed at the target site. Entrance to the building is controlled according to the management system.

# **MTB OUR WORK**





































































#### MTB MODULES SP. Z O.O.

89-600 CHOJNICE UL. ZAMIEŚCIE 9 NIP 5552127830

WWW.MTBMODULES.COM