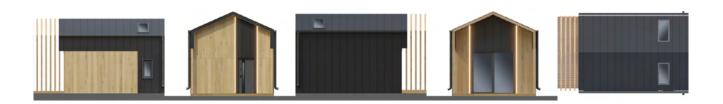

### **MTB ONE**

#### Parameters:

HOUSE SIZE: 35 m<sup>2</sup> with mezzanine

**HOUSE DIMENSIONS - EXTERIOR:** 

**WIDTH:** 4,94 m

**LENGTH:** 6,91 m

**HEIGHT:** 4,92 m

ROOF ANGLE: 18°

The MTB One model is a combination of elegance and functionality. It is a house with an area of 35 m<sup>2</sup>. A large terrace window makes the entire living room filled with sunlight, and its location allows comfortable access to the garden. The house has a mezzanine floor, which can be developed into a bedroom. This will allow you to separate the living zone from the night zone, without adding additional square meters. A stylish terrace canopy is an additional option, which not only allows you to get a bit of shade on sunny days, but also adds charm and appeal. MTB One is a timeless model that always fits in with the atmosphere of its surroundings. It allows us to be multifunctional in a relatively small space.