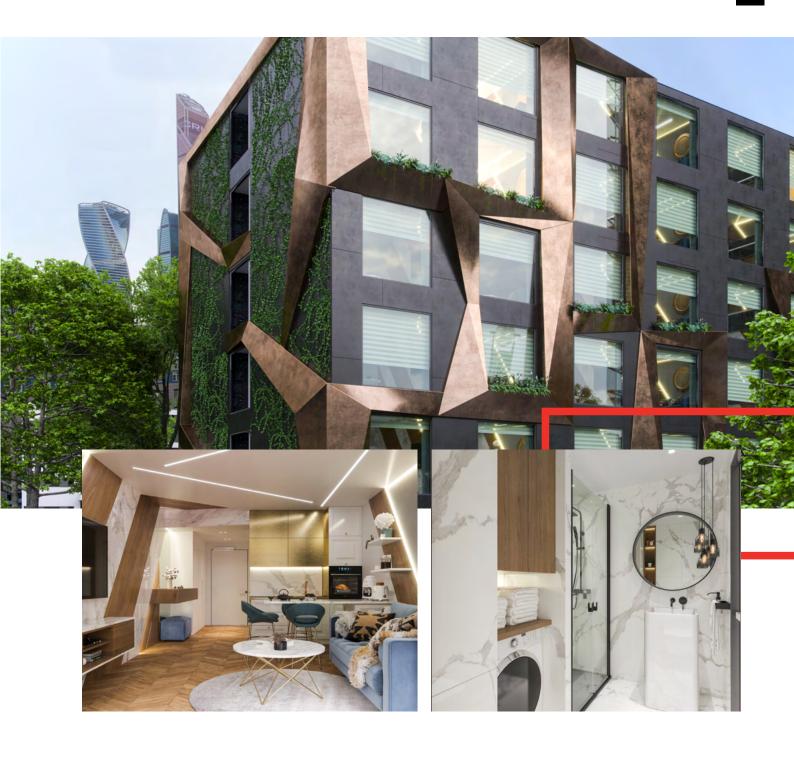

### Parameters:

HOUSE SIZE: 28 m<sup>2</sup>

**HOUSE DIMENSIONS - EXTERIOR:** 

WIDTH OF SINGLE MODULE: 3,74 m

**LENGTH OF SINGLE MODULE:** 6,94 m

**HEIGHT OF SINGLE MODULE:** 3,20 m

**HOTEL MODULE** as a facility of ready-made hotel room modules. They offer every standard, from simple hotel rooms, staff rooms to those five-star rooms. Our most awe-inspiring project is the Dubai room. This facility surpasses the standard of hotel star classifications. Among other things, it has been equipped with automatic opening and closing of doors and intelligent control of almost all appliances. It houses bedroom, relaxation, bathroom and kitchen areas. In addition, it provides excellent acoustic comfort. A great solution in the construction of modular hotels is a double module divided by a corridor, which connects successive sections. All materials used in the construction of our modules are of only the highest quality. The equipment is adapted to intensive use by tenants.