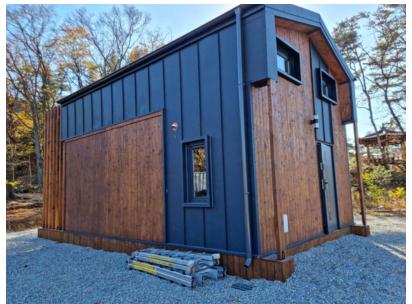

### **MTB TINY HOUSE**

#### Parameters:

HOUSE SIZE: 33,6 m<sup>2</sup>

**HOUSE DIMENSIONS - EXTERIOR:** 

**WIDTH:** 3,8 m

**LENGTH:** 10,5 m

**HEIGHT:** 3,2 m

**ROOF ANGLE:** 18°

TINY HOUSE is a modular house with a modern design and an area of 33 m<sup>2</sup>. It will work perfectly not only as a summer house, but also as a year-round house. Fully mobile design will allow us not to stop in one place. It will be perfect for those who like change. In a small space we obtained a vestibule, a spacious living room with a kitchenette, a functional bathroom and a cozy bedroom. It is a model that also offers the highest quality interior furnishings such as: kitchenette, equipped with a bakery, refrigerator, cooker hood, induction hob and sink. The bathroom is equipped with a shower cubicle, wall cabinets, a ladder radiator, a sink, a toilet, towel hangers, and tiles on the floor and walls. The atmospheric bedroom features a double bedroom bed with a comfortable mattress, two bedside tables, a chest of drawers and a matching modern chandelier. The living room is equipped with a large closet, a TV cabinet, a sofa bed and wall-mounted shelves. Large windows located in almost every room provide excellent light to the house. The facade, partly made of sheet metal and partly made of wood, also gives it a unique look.