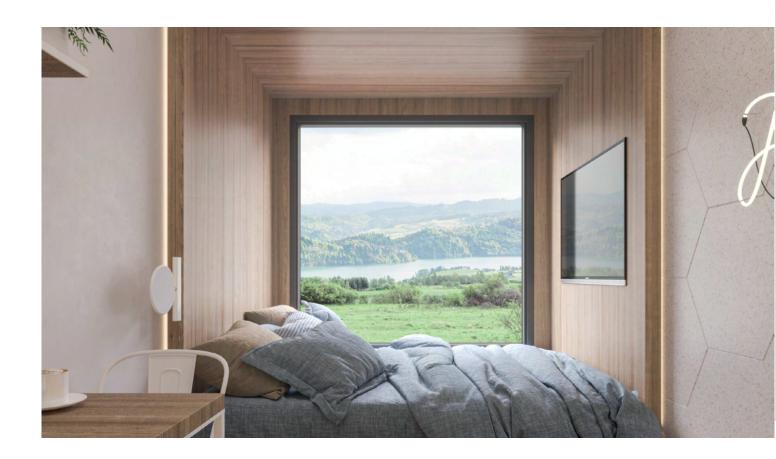

### **MTB ONE**

#### Parameters:

HOUSE SIZE: 35 m<sup>2</sup> with mezzanine

**HOUSE DIMENSIONS - EXTERIOR:** 

**WIDTH:** 4,94 m

**LENGTH:** 6,91 m

**HEIGHT:** 4,92 m

ROOF ANGLE: 18°

The MTB One model is a combination of elegance and functionality. It is a house with an area of 35 m<sup>2</sup>. A large terrace window makes the entire living room filled with sunlight, and its location allows comfortable access to the garden. The house has a mezzanine floor, which can be developed into a bedroom. This will allow you to separate the living zone from the night zone, without adding additional square meters. A stylish terrace canopy is an additional option, which not only allows you to get a bit of shade on sunny days, but also adds charm and appeal. MTB One is a timeless model that always fits in with the atmosphere of its surroundings. It allows us to be multifunctional in a relatively small space.