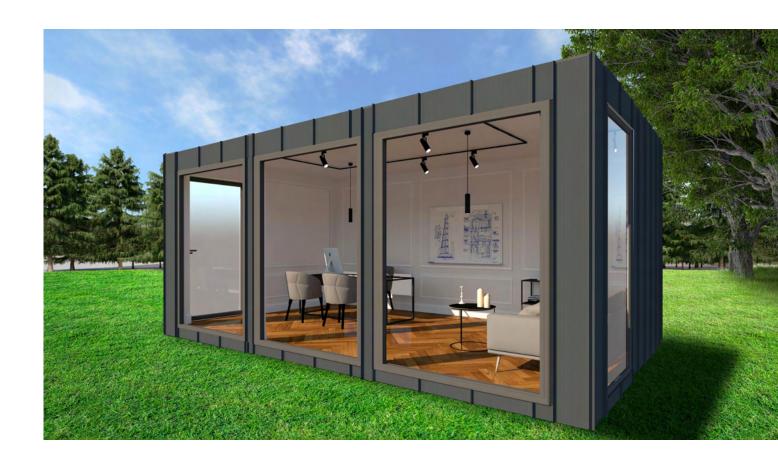

### MTB SERIA UNIVERSAL

### Parameters:

HOUSE SIZE: individual

**HOUSE DIMENSIONS - EXTERIOR:** 

**WIDTH:** individual

**LENGTH:** individual

**HEIGHT:** individual

**UNIVERSAL SERIES** is a series of buildings designed to meet your needs. The small footprint is made imperceptible by glazing almost every wall. The elegant appearance of the facade makes it fit perfectly into any environment. It is up to you how you want to use it. Sauna, garage, changing rooms or office? No problem. A universal solution for non-universal ideas.