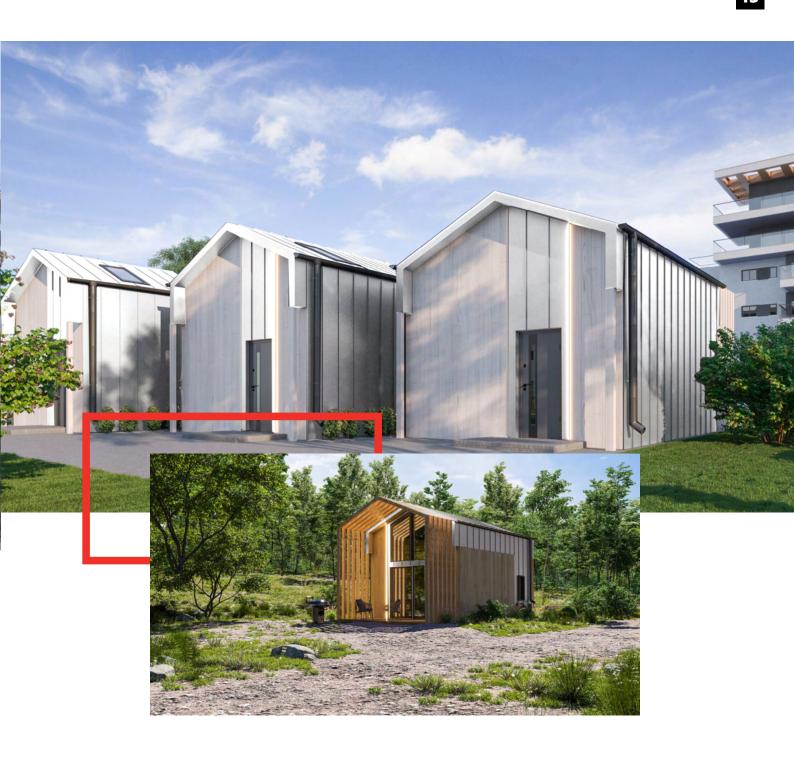

e wall. They beautifully illuminate both the living room and the mezzanine. The rays of the rising sun streaming into the bedroom area will make every morning special. A large window on the first floor also serves as an additional exit to the terrace, which can be covered with a stylish pergola. It belongs to the additional options and gives an amazing effect to the whole. The house with an area of 35 m² allows you to stylishly furnish a bathroom, a spacious living room with a functional kitchenette and a cozy bedroom. A perfectly refined staircase of our production leads upstairs.

# MTB ONE PLUS WHITE



#### Parameters:

**HOUSE SIZE:** 35 m<sup>2</sup> with mezzanine

**HOUSE DIMENSIONS - EXTERIOR:** 

**WIDTH:** 4,94 m

**LENGTH:** 6,91 m

**HEIGHT:** 4,92 m

**ROOF ANGLE:** 18°







MTB ONE PLUS WHITE is a house that definitely boasts excellent lighting. The 35m² house is illuminated by large, almost all-wall windows. They are extendable and allow access to the garden. To add atmosphere to the terrace, a stylish pergola made of high-quality wood is offered as an additional option. MTB One Plus White is distinguished from the basic version by a sensationally lit mezzanine, where we can design a cozy bedroom. On the first floor, a living room with a kitchenette will fit perfectly. This is a great solution for small spaces. Thanks to the open living room we get a modern atmosphere of the house. Following the voice of the client, the facade of the house was made of sheet metal also in white color.

# **MTB FOUR**



### Parameters:

HOUSE SIZE: 70 m<sup>2</sup> two-stor