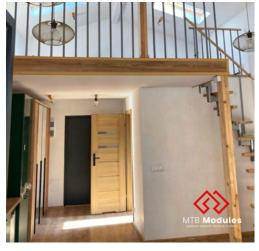

#### Parameters:

HOUSE SIZE: 35 m<sup>2</sup> with mezzanine

**HOUSE DIMENSIONS - EXTERIOR:** 

**WIDTH:** 4,94 m

**LENGTH:** 6,91 m

**HEIGHT:** 4,92 m

ROOF ANGLE: 18°

The MTB One model is a combination of elegance and functionality. It is a house with an area of 35 m<sup>2</sup>. A large terrace window makes the entire living room filled with sunlight, and its location allows comfortable access to the garden. The house has a mezzanine floor, which can be developed into a bedroom. This will allow you to separate the living zone from the night zone, without adding additional square meters. A stylish terrace canopy is an additional option, which not only allows you to get a bit of shade on sunny days, but also adds charm and appeal. MTB One is a timeless model that always fits in with the atmosphere of its surroundings. It allows us to be multifunctional in a relatively small space.