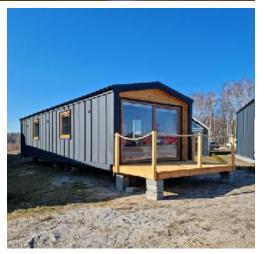

# MTB MOBILE HOME L

### Parameters:

HOUSE SIZE: 40 m<sup>2</sup>

**HOUSE DIMENSIONS - EXTERIOR:** 

**WIDTH:** 4 m

**LENGTH:** 10 m

**HEIGHT:** 3,55 m

**ROOF ANGLE:**  $10^{\circ}$ 

MOBILE HOME L, commonly known as a trailer house. However, by its timeless appearance it definitely stands apart from the rest of its "brothers". The 40 m² mobile home surprises not only by its appearance, but also by its wellthought-out arrangement of rooms. A small space has been used for a well-lit, living room with a kitchenette, two comfortable bedrooms, providing four places to sleep, a functional vestibule and a bathroom. The building has been equipped, and includes: a kitchenette with all the most necessary appliances such as an oven, refrigerator, cooker hood, induction hob, dishwasher and sink. Bathroom with installed shower, toilet, ladder radiator and wall cabinets. The floor in it is covered with vinyl panels, and on the walls there is a monolith, imitating travertine. The master bedroom has a double bed, and the second bedroom has two single beds. The entire building is well-lit thanks to the top-quality windows located in each room.