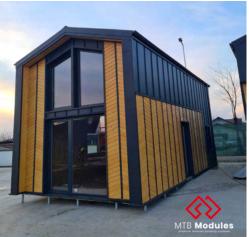

#### Parameters:

HOUSE SIZE: 35 m<sup>2</sup> with mezzanine

**HOUSE DIMENSIONS - EXTERIOR:** 

**WIDTH:** 4,94 m

**LENGTH:** 6,91 m

**HEIGHT:** 4,92 m

ROOF ANGLE: 18°

The MTB One model is a combination of elegance and functionality. It is a house with an area of 35 m<sup>2</sup>. A large terrace window makes the entire living room filled with sunlight, and its location allows comfortable access to the garden. The house has a mezzanine floor, which can be developed into a bedroom. This will allow you to separate the living zone from the night zone, without adding additional square meters. A stylish terrace canopy is an additional option, which not only allows you to get a bit of shade on sunny days, but also adds charm and appeal. MTB One is a timeless model that always fits in with the atmosphere of its surroundings. It allows us to be multifunctional in a relatively small space.