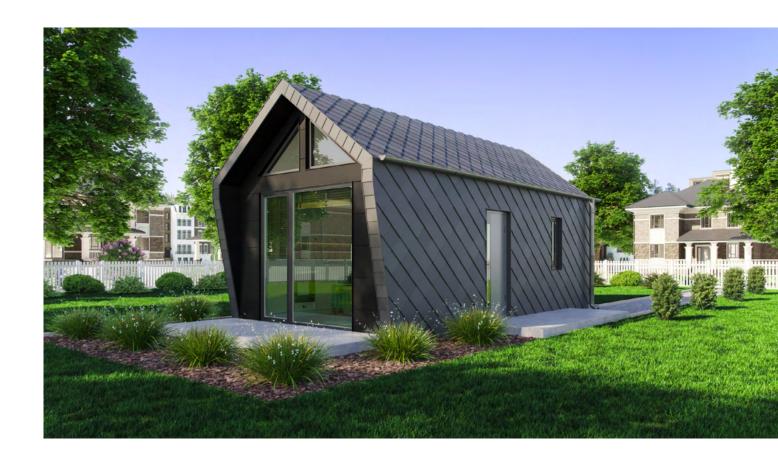

### MTB A

### Parameters:

HOUSE SIZE: 20 m<sup>2</sup>

**HOUSE DIMENSIONS - EXTERIOR:** 

WIDTH: max 9,1 m

LENGTH: max 6,9 m

**HEIGHT:** max 5,38 m

**ROOF ANGLE:** variable

MTB A is a combination of unique design and multifunctionality. Created for those who like modern solutions. It delights with its unusual shape and timeless anthracite facade. On an area of only 20 m² we found space for a living room, kitchen, bathroom and bedrooms. Entering the main entrance, we can be charmed by the stylishly decorated living room with kitchenette. It is the heart of the house. On the first floor behind the door is a compatible bathroom with space for a shower cubicle. To move to the atmospheric bedroom, just climb the stairs leading upstairs. The most important feature of the mezzanine is the floor-to-ceiling glazed wall, which is captivating in appearance. Every morning with the sunrise and every evening with a view of the stars is something not to forget.