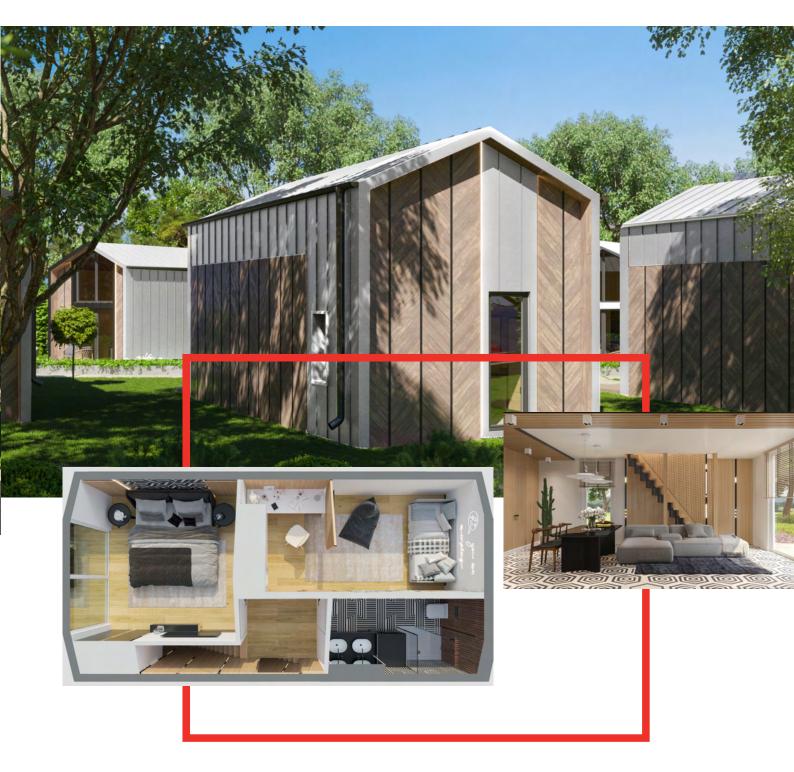

### MTB A

### Parameters:

HOUSE SIZE: 20 m<sup>2</sup>

**HOUSE DIMENSIONS - EXTERIOR:** 

WIDTH: max 9,1 m

LENGTH: max 6,9 m

**HEIGHT:** max 5,38 m

**ROOF ANGLE:** variable

MTB A is a combination of unique design and multifunctionality. Created for those who like modern solutions. It delights with its unusual shape and timeless anthracite facade. On an area of only 20 m² we found space for a living room, kitchen, bathroom and bedrooms. Entering the main entrance, we can be charmed by the stylishly decorated living room with kitchenette. It is the heart of the house. On the first floor behind the door is a compatible bathroom with space for a shower cubicle. To move to the atmospheric bedroom, just climb the stairs leading upstairs. The most important feature of the mezzanine is the floor-to-ceiling glazed wall, which is captivating in appearance. Every morning with the sunrise and every evening with a view of the stars is something not to forget.