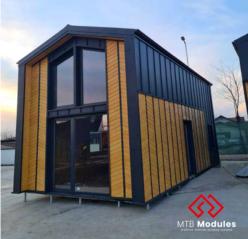

### MTB A

### Parameters:

HOUSE SIZE: 20 m<sup>2</sup>

**HOUSE DIMENSIONS - EXTERIOR:** 

WIDTH: max 9,1 m

LENGTH: max 6,9 m

**HEIGHT:** max 5,38 m

**ROOF ANGLE:** variable

MTB A is a combination of unique design and multifunctionality. Created for those who like modern solutions. It delights with its unusual shape and timeless anthracite facade. On an area of only 20 m² we found space for a living room, kitchen, bathroom and bedrooms. Entering the main entrance, we can be charmed by the stylishly decorated living room with kitchenette. It is the heart of the house. On the first floor behind the door is a compatible bathroom with space for a shower cubicle. To move to the atmospheric bedroom, just climb the stairs leading upstairs. The most important feature of the mezzanine is the floor-to-ceiling glazed wall, which is captivating in appearance. Every morning with the sunrise and every evening with a view of the stars is something not to forget.