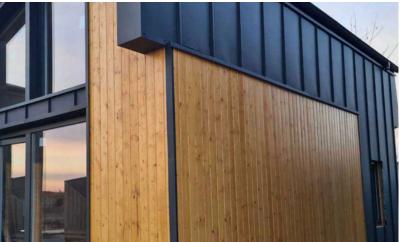

#### Parameters:

HOUSE SIZE: 35 m<sup>2</sup> with mezzanine

**HOUSE DIMENSIONS - EXTERIOR:** 

**WIDTH:** 4,94 m

**LENGTH:** 6,91 m

**HEIGHT:** 4,92 m

ROOF ANGLE: 18°

The MTB One model is a combination of elegance and functionality. It is a house with an area of 35 m<sup>2</sup>. A large terrace window makes the entire living room filled with sunlight, and its location allows comfortable access to the garden. The house has a mezzanine floor, which can be developed into a bedroom. This will allow you to separate the living zone from the night zone, without adding additional square meters. A stylish terrace canopy is an additional option, which not only allows you to get a bit of shade on sunny days, but also adds charm and appeal. MTB One is a timeless model that always fits in with the atmosphere of its surroundings. It allows us to be multifunctional in a relatively small space.