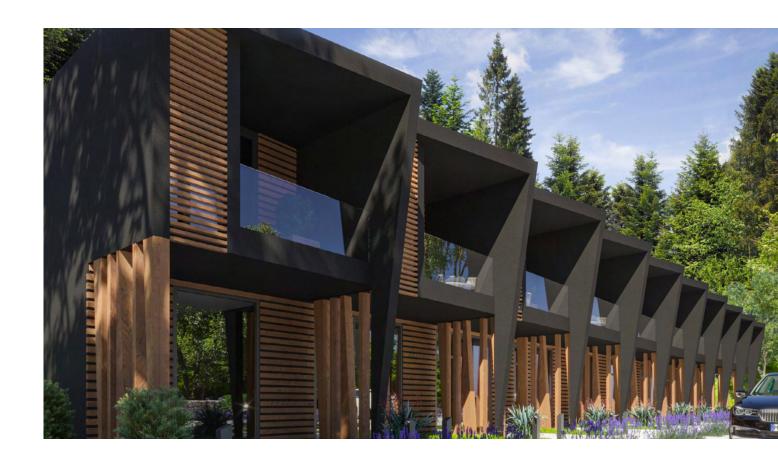

### **MTB ROW HOUSE**

#### Parameters:

HOUSE SIZE: 106 m<sup>2</sup>

**HOUSE DIMENSIONS - EXTERIOR:** 

**WIDTH:** 4,17 m

**LENGTH:** 13,06 m

**HEIGHT:** 6,40 m

**ROOF ANGLE:** n/d

**ROW HOUSE** is a spacious row house module. Mostly sold in two stories. The lower module provides convenient access to the terrace through a large balcony door, while the upper module is decorated with a balcony with an additional area of 6.5 m<sup>2</sup>. Each module has an area of **53 m<sup>2</sup>**, which allows us to seamlessly develop space for a living room, kitchen, bedrooms and bathroom. By combining two modules, we can get a large 106 m<sup>2</sup> apartment, or we can split this into two separate apartments. The thickness of the ceiling is as much as 63 cm, which means that comfortable soundproofing is ensured for two separate apartments. Assembly of the terraced house takes only about two hours. The standard of the module depends on the customer's decision, we can even deliver it fully equipped. The requirement for taking the order is to set them up in at least five two-story floors.