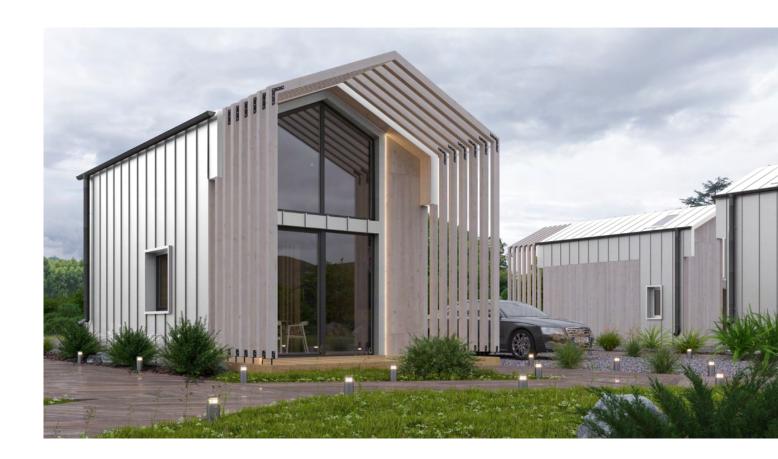

#### Parameters:

HOUSE SIZE: 35 m<sup>2</sup> with mezzanine

**HOUSE DIMENSIONS - EXTERIOR:** 

**WIDTH:** 4,94 m

**LENGTH:** 6,91 m

**HEIGHT:** 4,92 m

ROOF ANGLE: 18°

The MTB One model is a combination of elegance and functionality. It is a house with an area of 35 m<sup>2</sup>. A large terrace window makes the entire living room filled with sunlight, and its location allows comfortable access to the garden. The house has a mezzanine floor, which can be developed into a bedroom. This will allow you to separate the living zone from the night zone, without adding additional square meters. A stylish terrace canopy is an additional option, which not only allows you to get a bit of shade on sunny days, but also adds charm and appeal. MTB One is a timeless model that always fits in with the atmosphere of its surroundings. It allows us to be multifunctional in a relatively small space.

#### Parameters:

HOUSE SIZE: 35 m<sup>2</sup> with mezzanine

**HOUSE DIMENSIONS - EXTERIOR:** 

**WIDTH:** 4,94 m

**LENGTH:** 6,91 m

**HEIGHT:** 4,92 m

ROOF ANGLE: 18°

MTB One Plus is a richer version of MTB One. The house is distinguished by large, impressive terrace windows, across the entire gable wall. They beautifully illuminate both the living room and the mezzanine. The rays of the rising sun streaming into the bedroom area will make every morning special. A large window on the first floor also serves as an additional exit to the terrace, which can be covered with a stylish pergola. It belongs to the additional options and gives an amazing effect to the whole. The house with an area of 35 m² allows you to stylishly furnish a bathroom, a spacious living room with a functional kitchenette and a cozy bedroom. A perfectly refined staircase of our production leads upstairs.