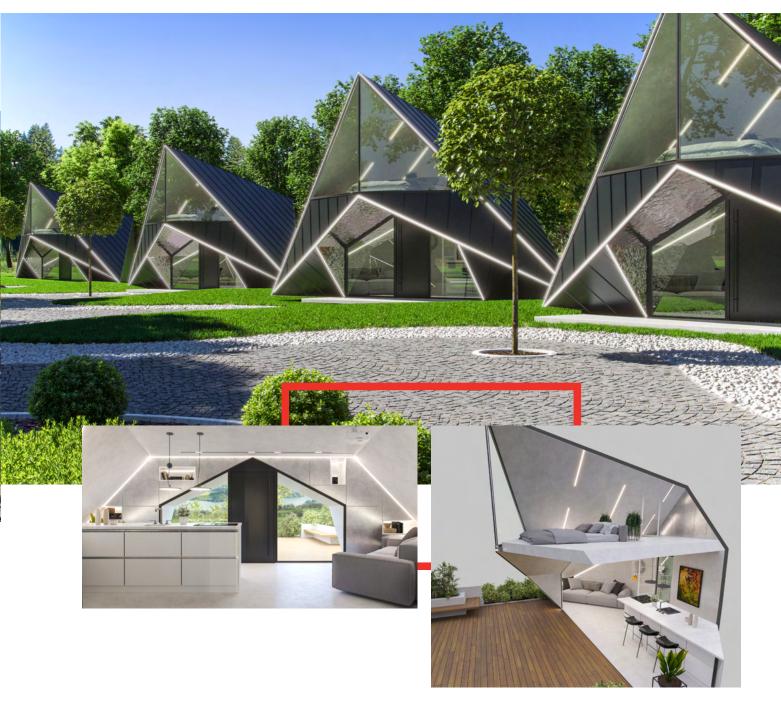

zed wall is also located on the first floor in the living room with kitchenette. The windows also serve as an additional exit, leading straight to the garden. On both floors there will be space for two comfortable bathrooms with a bathtub or shower. All according to the client's preferences. The main door will lead into the house, in anthracite color, perfectly harmonizing with the white tin facade of the house. It is behind this door that we have set aside space for a hallway with a wardrobe area. The whole house is a dream come true for those who would like to feel a whiff of rurality in the city.

### MTB A



### Parameters:

HOUSE SIZE: 20 m<sup>2</sup>

**HOUSE DIMENSIONS - EXTERIOR:** 

WIDTH: max 9,1 m

LENGTH: max 6,9 m

**HEIGHT:** max 5,38 m

**ROOF ANGLE:** variable













MTB A is a combination of unique design and multifunctionality. Created for those who like modern solutions. It delights with its unusual shape and timeless anthracite facade. On an area of only 20 m² we found space for a living room, kitchen, bathroom and bedrooms. Entering the main entrance, we can be charmed by the stylishly decorated living room with kitchenette. It is the heart of the house. On the first floor behind the door is a compatible bathroom with space for a shower cubicle. To move to the atmospheric bedroom, just climb the stairs leading upstairs. The most important feature of the mezzanine is the floor-to-ceiling glazed wall, which is captivating in appearance. Every morning with the sunrise and every evening with a view of the stars is something not to forget.

### **MTB