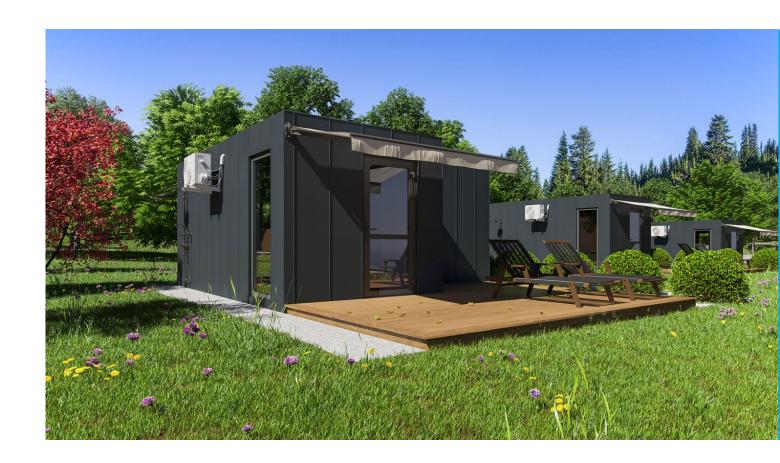

# MTB MOBILE HOME L

### Parameters:

HOUSE SIZE: 40 m<sup>2</sup>

**HOUSE DIMENSIONS - EXTERIOR:** 

**WIDTH:** 4 m

**LENGTH:** 10 m

**HEIGHT:** 3,55 m

**ROOF ANGLE:**  $10^{\circ}$ 

MOBILE HOME L, commonly known as a trailer house. However, by its timeless appearance it definitely stands apart from the rest of its "brothers". The 40 m² mobile home surprises not only by its appearance, but also by its wellthought-out arrangement of rooms. A small space has been used for a well-lit, living room with a kitchenette, two comfortable bedrooms, providing four places to sleep, a functional vestibule and a bathroom. The building has been equipped, and includes: a kitchenette with all the most necessary appliances such as an oven, refrigerator, cooker hood, induction hob, dishwasher and sink. Bathroom with installed shower, toilet, ladder radiator and wall cabinets. The floor in it is covered with vinyl panels, and on the walls there is a monolith, imitating travertine. The master bedroom has a double bed, and the second bedroom has two single beds. The entire building is well-lit thanks to the top-quality windows located in each room.