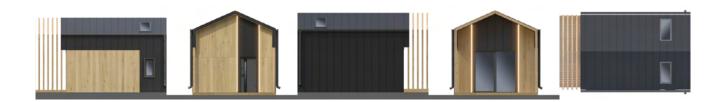

### **MTB ONE**

#### Parameters:

HOUSE SIZE: 35 m<sup>2</sup> with mezzanine

**HOUSE DIMENSIONS - EXTERIOR:** 

**WIDTH:** 4,94 m

**LENGTH:** 6,91 m

**HEIGHT:** 4,92 m

ROOF ANGLE: 18°

The MTB One model is a combination of elegance and functionality. It is a house with an area of 35 m<sup>2</sup>. A large terrace window makes the entire living room filled with sunlight, and its location allows comfortable access to the garden. The house has a mezzanine floor, which can be developed into a bedroom. This will allow you to separate the living zone from the night zone, without adding additional square meters. A stylish terrace canopy is an additional option, which not only allows you to get a bit of shade on sunny days, but also adds charm and appeal. MTB One is a timeless model that always fits in with the atmosphere of its surroundings. It allows us to be multifunctional in a relatively small space.