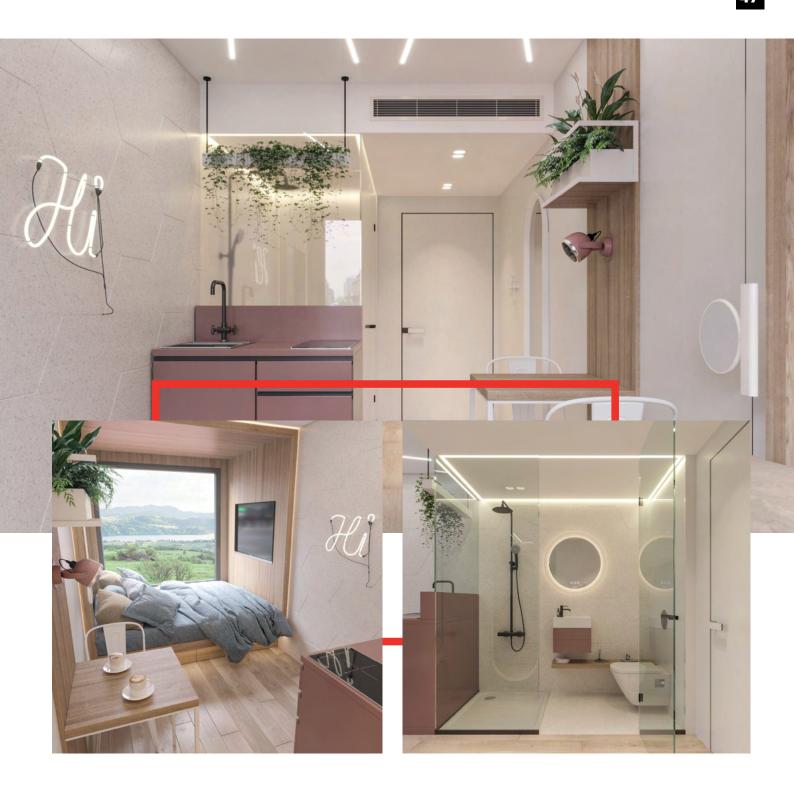

# MTB MICRO HOTEL ROOM

### Parameters:

HOUSE SIZE: 15 m<sup>2</sup>

**HOUSE DIMENSIONS - EXTERIOR:** 

**WIDTH:** 2,2 m

**LENGTH:** 6 m

**HEIGHT:** 2,5 m

MICRO HOTEL ROOM is a small, fully equipped hotel room, with an area of 15 m<sup>2</sup>. It meets every standard of the facility, from staff rooms to 5 stars. It is possible to put a module in multiple floors. Despite its small size, each room has room for a comfortable and cozy bedroom, a place to eat a meal and a functional bathroom.

# MTB HOTEL MODULE

### Parameters:

HOUSE SIZE: 28 m<sup>2</sup>

**HOUSE DIMENSIONS - EXTERIOR:** 

WIDTH OF SINGLE MODULE: 3,74 m

**LENGTH OF SINGLE MODULE:** 6,94 m

**HEIGHT OF SINGLE MODULE:** 3,20 m

**HOTEL MODULE** as a facility of ready-made hotel room modules. They offer every standard, from simple hotel rooms, staff rooms to those five-star rooms. Our most awe-inspiring project is the Dubai room. This facility surpasses the standard of hotel star classifications. Among other things, it has been equipped with automatic opening and closing of doors and intelligent control of almost all appliances. It houses bedroom, relaxation, bathroom and kitchen areas. In addition, it provides excellent acoustic comfort. A great solution in the construction of modular hotels is a double module divided by a corridor, which connects successive sections. All materials used in the construction of our modules are of only the highest quality. The equipment is adapted to intensive use by tenants.