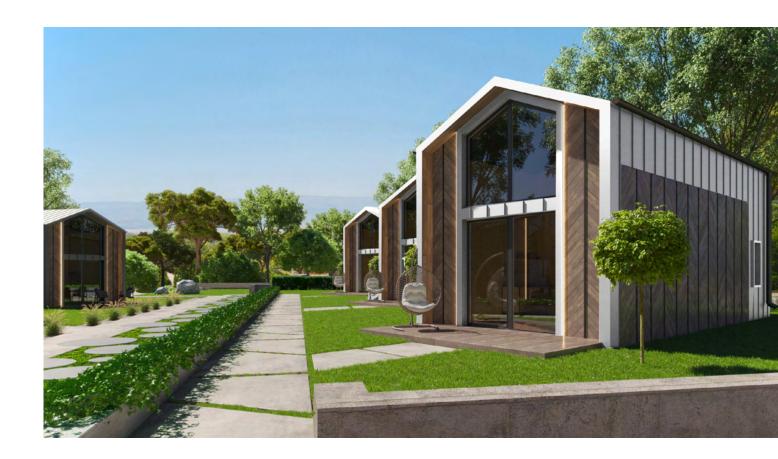

### **MTB ONE PLUS**

#### Parameters:

HOUSE SIZE: 35 m<sup>2</sup> with mezzanine

**HOUSE DIMENSIONS - EXTERIOR:** 

**WIDTH:** 4,94 m

**LENGTH:** 6,91 m

**HEIGHT:** 4,92 m

ROOF ANGLE: 18°

MTB One Plus is a richer version of MTB One. The house is distinguished by large, impressive terrace windows, across the entire gable wall. They beautifully illuminate both the living room and the mezzanine. The rays of the rising sun streaming into the bedroom area will make every morning special. A large window on the first floor also serves as an additional exit to the terrace, which can be covered with a stylish pergola. It belongs to the additional options and gives an amazing effect to the whole. The house with an area of 35 m² allows you to stylishly furnish a bathroom, a spacious living room with a functional kitchenette and a cozy bedroom. A perfectly refined staircase of our production leads upstairs.