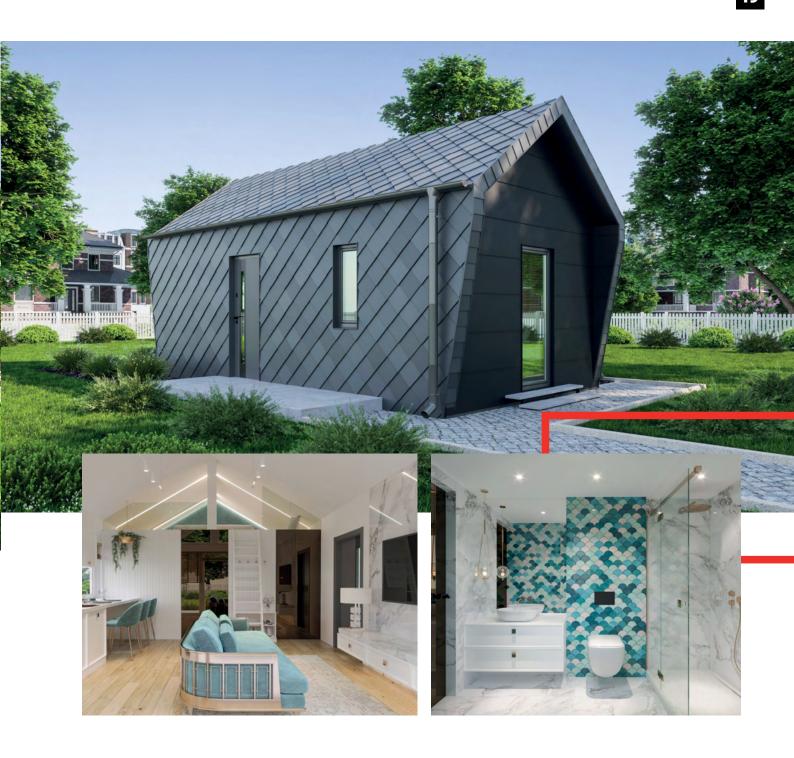

### **MTB FIVE**

#### Parameters:

HOUSE SIZE: 30 m<sup>2</sup> with mezzanine

**HOUSE DIMENSIONS - EXTERIOR:** 

**WIDTH:** 3,75 m

**LENGTH:** 7,82 m

**HEIGHT:** 4 m

**ROOF ANGLE:**  $35^{\circ}$ 

MTB FIVE is a house with a small area of 30 m². With its unusual "diamond" elevation, it fits in with the new trends in architecture. Thoughtful layout of the rooms allows for a spacious living room with kitchenette, bathroom and a small room on the first floor. In addition, in this small model one more place has been set aside for a bedroom, located on the mezzanine. Large glazings in the living room on the area of almost the entire wall optically enlarge the space and provide an excellent view of the garden. A balcony door serves as a second entrance to the house. The small house fully provides high living and aesthetic comfort.