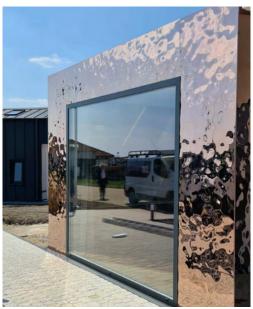

IOR:** 

**WIDTH:** 4,00m

**LENGTH:** 9,51m

**HEIGHT:** 3,19m





task 100%. Certified. The offered model meets all the standards of a medical facility and is fireproof. The module was insulated by us, so its heat transmittance is relatively low. The water system is installed in the walls of the building with the possibility of heating water, through an electric heater. The facility is equipped with two ramps that allow wheelchairs to move around. Installation of the entire facility takes an average of 60 minutes. It has a pre-programmed voice information system, which operates unmanned once the module is installed at the target site. Entrance to the building is controlled according to the management system.

# **MTB OUR WORK**





































































#### MTB MODULES SP. Z O.O.

89-600 CHOJNICE UL. ZAMIEŚCIE 9 NIP 5552127830

WWW.MTBMODULES.COM