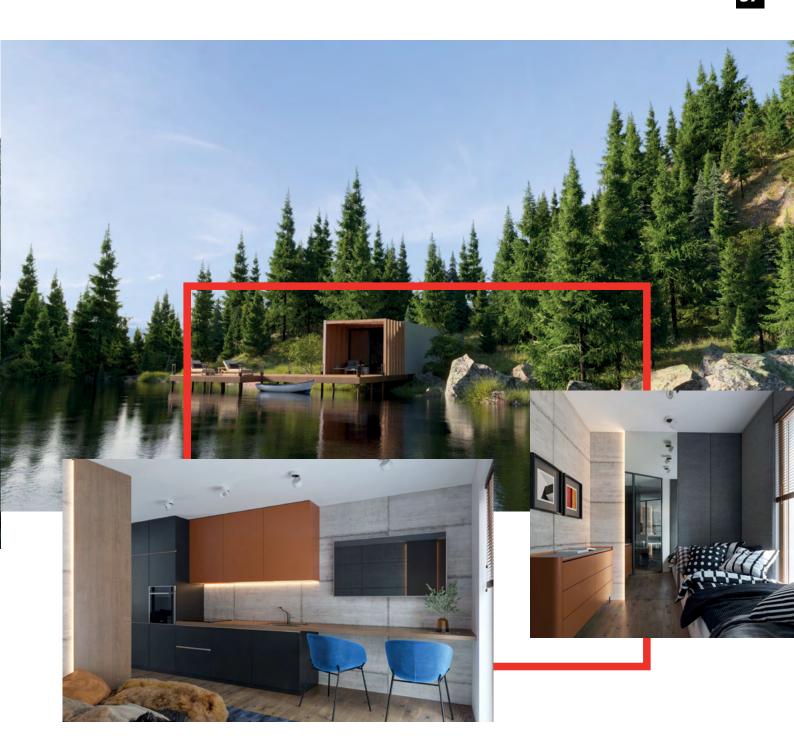

### MTB MARINA MODULE

#### Parameters:

HOUSE SIZE: 34,86 m<sup>2</sup>

**HOUSE DIMENSIONS - EXTERIOR:** 

**WIDTH:** 4,20 m

**LENGTH:** 8,24 m

**HEIGHT:** 3,04 m

**ROOF ANGLE:**  $5^{\circ}$ 

MARINA MODULE is a modern, year-round modular house of **35 m²**. Mobile construction, based on a steel frame in combination with Scandinavian wood creates a product of the highest quality. Despite the relatively small size in our houses, it is impossible to feel that you are in a mobile or summer building. The interior height of 250 cm, the weight and stability give comfort comparable to a top-quality hotel room. The Marina module is significantly different from Dutch cottages or wooden summer houses. Convenient layout of the rooms allows us to have space for a glazed living room with kitchenette, a comfortable bedroom area and a functional bathroom.