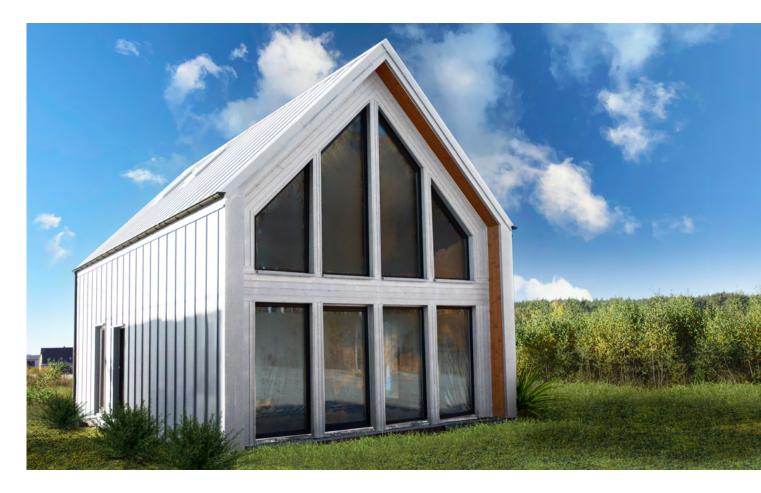

# **MTB SEVEN**

### Parameters:

HOUSE SIZE: 120 m<sup>2</sup> two-storey

**HOUSE DIMENSIONS - EXTERIOR:** 

**WIDTH:** 6,16 m

**LENGTH:** 10,86 m

**HEIGHT:** 7,13 m

ROOF ANGLE:  $45^{\circ}$ 

MTB SEVEN is one of our largest models, with a total area of as much as 120 m<sup>2</sup>. Its most distinctive feature is the large glazing, occupying almost the entire gable wall. The entire house is modeled after the very popular barn look. A large terrace door, which is an exit to the garden, conceals a spacious living room with a kitchenette. The layout of the rooms allows for 4 bedrooms and two bathrooms. The largest, glazed bedroom on the first floor gives an amazing atmosphere to this house. A spacious bathroom with the possibility of installing a bathtub and shower, and a smaller one downstairs. This is all you can get when you buy the model of your choice. The custom design of the house allows you to furnish it in any style. The facade is made of the highest quality sheet metal.