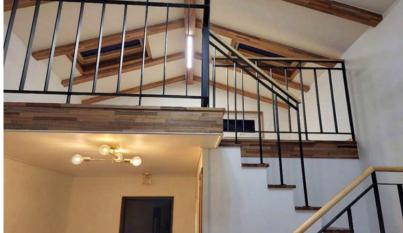

<sup>2</sup>

**HOUSE DIMENSIONS - EXTERIOR:** 

**WIDTH:** 4,00m

**LENGTH:** 9,51m

**HEIGHT:** 3,19m





task 100%. Certified. The offered model meets all the standards of a medical facility and is fireproof. The module was insulated by us, so its heat transmittance is relatively low. The water system is installed in the walls of the building with the possibility of heating water, through an electric heater. The facility is equipped with two ramps that allow wheelchairs to move around. Installation of the entire facility takes an average of 60 minutes. It has a pre-programmed voice information system, which operates unmanned once the module is installed at the target site. Entrance to the building is controlled according to the management system.

# **MTB OUR WORK**





































































#### MTB MODULES SP. Z O.O.

89-600 CHOJNICE UL. ZAMIEŚCIE 9 NIP 5552127830

WWW.MTBMODULES.COM