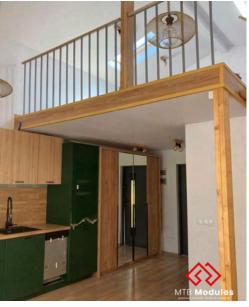

#### Parameters:

HOUSE SIZE: 35 m<sup>2</sup> with mezzanine

**HOUSE DIMENSIONS - EXTERIOR:** 

**WIDTH:** 4,94 m

**LENGTH:** 6,91 m

**HEIGHT:** 4,92 m

ROOF ANGLE: 18°

The MTB One model is a combination of elegance and functionality. It is a house with an area of 35 m<sup>2</sup>. A large terrace window makes the entire living room filled with sunlight, and its location allows comfortable access to the garden. The house has a mezzanine floor, which can be developed into a bedroom. This will allow you to separate the living zone from the night zone, without adding additional square meters. A stylish terrace canopy is an additional option, which not only allows you to get a bit of shade on sunny days, but also adds charm and appeal. MTB One is a timeless model that always fits in with the atmosphere of its surroundings. It allows us to be multifunctional in a relatively small space.