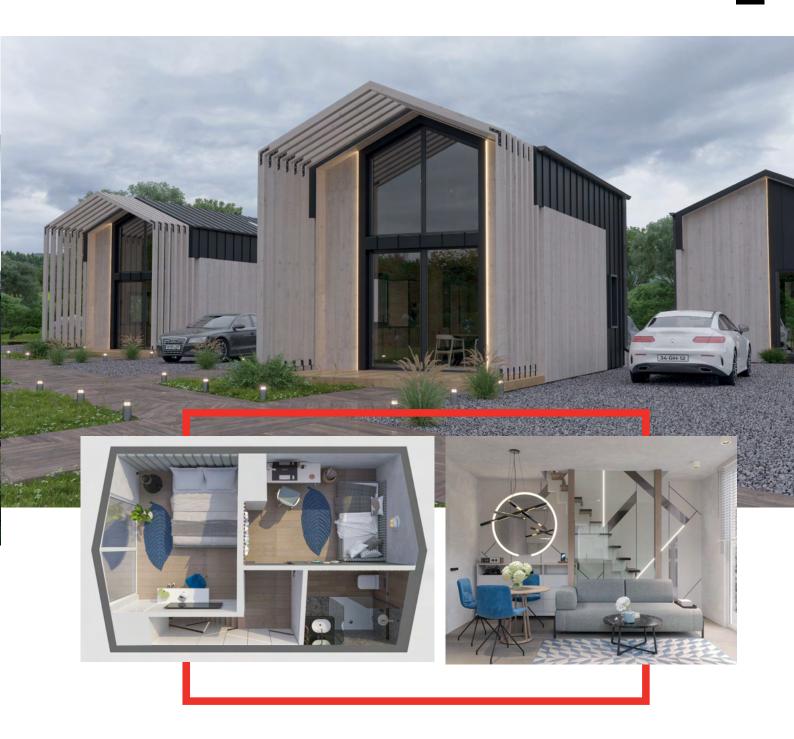

#### Parameters:

HOUSE SIZE: 35 m<sup>2</sup> with mezzanine

**HOUSE DIMENSIONS - EXTERIOR:** 

**WIDTH:** 4,94 m

**LENGTH:** 6,91 m

**HEIGHT:** 4,92 m

ROOF ANGLE: 18°

The MTB One model is a combination of elegance and functionality. It is a house with an area of 35 m<sup>2</sup>. A large terrace window makes the entire living room filled with sunlight, and its location allows comfortable access to the garden. The house has a mezzanine floor, which can be developed into a bedroom. This will allow you to separate the living zone from the night zone, without adding additional square meters. A stylish terrace canopy is an additional option, which not only allows you to get a bit of shade on sunny days, but also adds charm and appeal. MTB One is a timeless model that always fits in with the atmosphere of its surroundings. It allows us to be multifunctional in a relatively small space.

#### Parameters:

HOUSE SIZE: 35 m<sup>2</sup> with mezzanine

**HOUSE DIMENSIONS - EXTERIOR:** 

**WIDTH:** 4,94 m

**LENGTH:** 6,91 m

**HEIGHT:** 4,92 m

ROOF ANGLE: 18°

MTB One Plus is a richer version of MTB One. The house is distinguished by large, impressive terrace windows, across the entire gable wall. They beautifully illuminate both the living room and the mezzanine. The rays of the rising sun streaming into the bedroom area will make every morning special. A large window on the first floor also serves as an additional exit to the terrace, which can be covered with a stylish pergola. It belongs to the additional options and gives an amazing effect to the whole. The house with an area of 35 m² allows you to stylishly furnish a bathroom, a spacious living room with a functional kitchenette and a cozy bedroom. A perfectly refined staircase of our production leads upstairs.