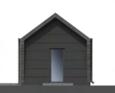

### **MTB FIVE**

#### Parameters:

HOUSE SIZE: 30 m<sup>2</sup> with mezzanine

**HOUSE DIMENSIONS - EXTERIOR:** 

**WIDTH:** 3,75 m

**LENGTH:** 7,82 m

**HEIGHT:** 4 m

**ROOF ANGLE:**  $35^{\circ}$ 

MTB FIVE is a house with a small area of 30 m². With its unusual "diamond" elevation, it fits in with the new trends in architecture. Thoughtful layout of the rooms allows for a spacious living room with kitchenette, bathroom and a small room on the first floor. In addition, in this small model one more place has been set aside for a bedroom, located on the mezzanine. Large glazings in the living room on the area of almost the entire wall optically enlarge the space and provide an excellent view of the garden. A balcony door serves as a second entrance to the house. The small house fully provides high living and aesthetic comfort.