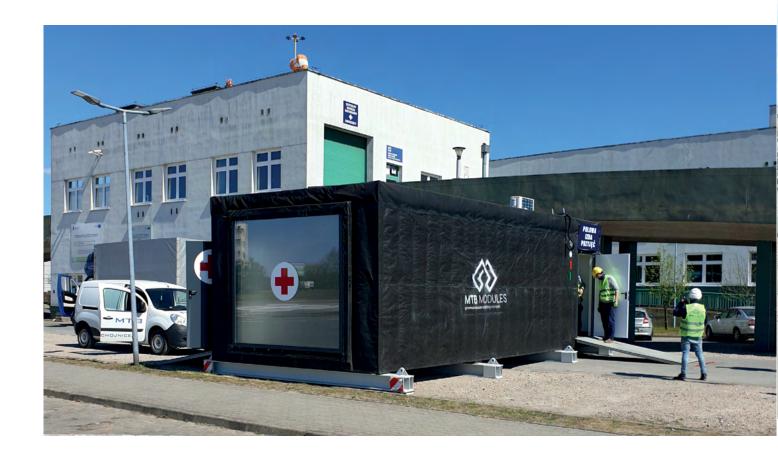

# MTB MEDICAL MODULE

#### Parameters:

HOUSE SIZE: 35 m<sup>2</sup>

**HOUSE DIMENSIONS - EXTERIOR:** 

**WIDTH:** 4,00m

**LENGTH:** 9,51m

**HEIGHT:** 3,19m

task 100%. Certified. The offered model meets all the standards of a medical facility and is fireproof. The module was insulated by us, so its heat transmittance is relatively low. The water system is installed in the walls of the building with the possibility of heating water, through an electric heater. The facility is equipped with two ramps that allow wheelchairs to move around. Installation of the entire facility takes an average of 60 minutes. It has a pre-programmed voice information system, which operates unmanned once the module is installed at the target site. Entrance to the building is controlled according to the management system.