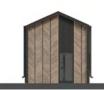

### MTB A

### Parameters:

HOUSE SIZE: 20 m<sup>2</sup>

**HOUSE DIMENSIONS - EXTERIOR:** 

WIDTH: max 9,1 m

LENGTH: max 6,9 m

**HEIGHT:** max 5,38 m

**ROOF ANGLE:** variable

MTB A is a combination of unique design and multifunctionality. Created for those who like modern solutions. It delights with its unusual shape and timeless anthracite facade. On an area of only 20 m² we found space for a living room, kitchen, bathroom and bedrooms. Entering the main entrance, we can be charmed by the stylishly decorated living room with kitchenette. It is the heart of the house. On the first floor behind the door is a compatible bathroom with space for a shower cubicle. To move to the atmospheric bedroom, just climb the stairs leading upstairs. The most important feature of the mezzanine is the floor-to-ceiling glazed wall, which is captivating in appearance. Every morning with the sunrise and every evening with a view of the stars is something not to forget.