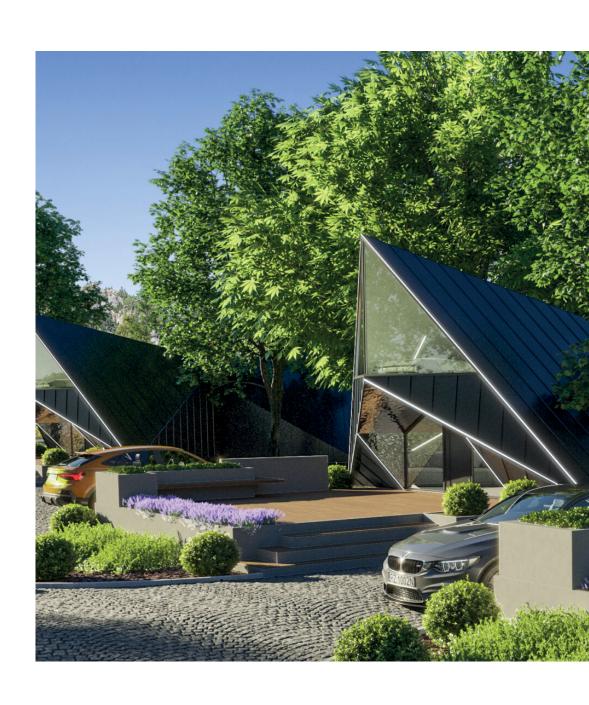

### **MTB FIVE**

#### Parameters:

HOUSE SIZE: 30 m<sup>2</sup> with mezzanine

**HOUSE DIMENSIONS - EXTERIOR:** 

**WIDTH:** 3,75 m

**LENGTH:** 7,82 m

**HEIGHT:** 4 m

**ROOF ANGLE:**  $35^{\circ}$ 

MTB FIVE is a house with a small area of 30 m². With its unusual "diamond" elevation, it fits in with the new trends in architecture. Thoughtful layout of the rooms allows for a spacious living room with kitchenette, bathroom and a small room on the first floor. In addition, in this small model one more place has been set aside for a bedroom, located on the mezzanine. Large glazings in the living room on the area of almost the entire wall optically enlarge the space and provide an excellent view of the garden. A balcony door serves as a second entrance to the house. The small house fully provides high living and aesthetic comfort.