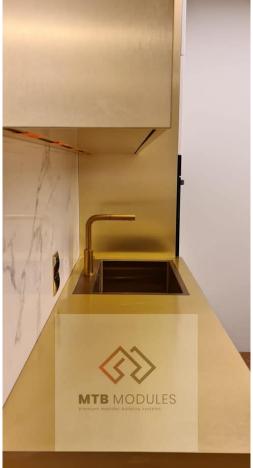

R:** 

**WIDTH:** 4,00m

**LENGTH:** 9,51m

**HEIGHT:** 3,19m





task 100%. Certified. The offered model meets all the standards of a medical facility and is fireproof. The module was insulated by us, so its heat transmittance is relatively low. The water system is installed in the walls of the building with the possibility of heating water, through an electric heater. The facility is equipped with two ramps that allow wheelchairs to move around. Installation of the entire facility takes an average of 60 minutes. It has a pre-programmed voice information system, which operates unmanned once the module is installed at the target site. Entrance to the building is controlled according to the management system.

# **MTB OUR WORK**





































































#### MTB MODULES SP. Z O.O.

89-600 CHOJNICE UL. ZAMIEŚCIE 9 NIP 5552127830

WWW.MTBMODULES.COM