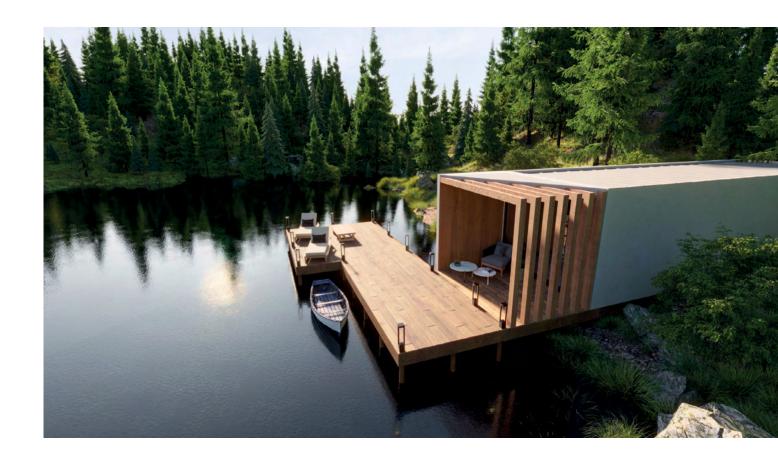

### MTB MARINA MODULE

#### Parameters:

HOUSE SIZE: 34,86 m<sup>2</sup>

**HOUSE DIMENSIONS - EXTERIOR:** 

**WIDTH:** 4,20 m

**LENGTH:** 8,24 m

**HEIGHT:** 3,04 m

**ROOF ANGLE:**  $5^{\circ}$ 

MARINA MODULE is a modern, year-round modular house of **35 m²**. Mobile construction, based on a steel frame in combination with Scandinavian wood creates a product of the highest quality. Despite the relatively small size in our houses, it is impossible to feel that you are in a mobile or summer building. The interior height of 250 cm, the weight and stability give comfort comparable to a top-quality hotel room. The Marina module is significantly different from Dutch cottages or wooden summer houses. Convenient layout of the rooms allows us to have space for a glazed living room with kitchenette, a comfortable bedroom area and a functional bathroom.