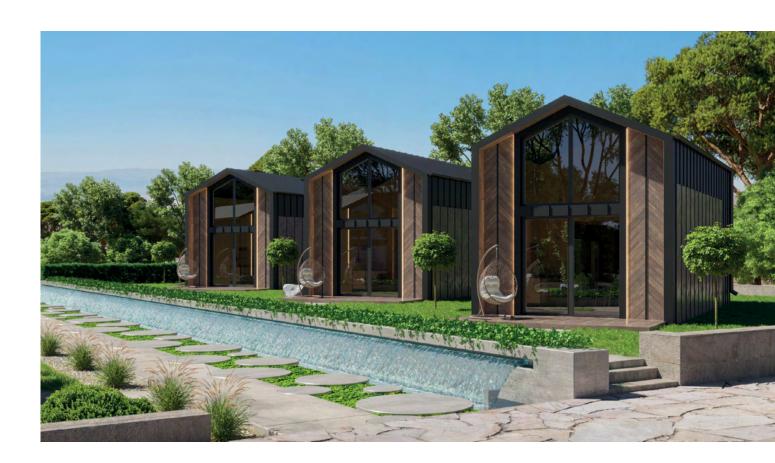

nine

**HOUSE DIMENSIONS - EXTERIOR:** 

**WIDTH:** 3,75 m

**LENGTH:** 7,82 m

**HEIGHT:** 4 m

**ROOF ANGLE:**  $35^{\circ}$ 















MTB FIVE is a house with a small area of 30 m². With its unusual "diamond" elevation, it fits in with the new trends in architecture. Thoughtful layout of the rooms allows for a spacious living room with kitchenette, bathroom and a small room on the first floor. In addition, in this small model one more place has been set aside for a bedroom, located on the mezzanine. Large glazings in the living room on the area of almost the entire wall optically enlarge the space and provide an excellent view of the garden. A balcony door serves as a second entrance to the house. The small house fully provides high living and aesthetic comfort.

### **MTB SIX**



#### Parameters:

HOUSE SIZE: 88 m<sup>2</sup> two-storey

**HOUSE DIMENSIONS - EXTERIOR:** 

**WIDTH:** 4,92 m

**LENGTH:** 10 m

**HEIGHT:** 5,40 m

**ROOF ANGLE:** 18°















MTB SIX with an area of 88 m² is a spacious and modern house that definitely fits into today's standards. Thanks to its spaciousness and innovation, it meets the expectations of the most demanding customers. A spacious, glass-enclosed living room with a kitchenette allows for a separate relaxation area. The well-planned layout of the rooms makes it possible to develop a vestibule with a large built-in closet. On the first floor there is also space for an additional bedroom and a bathroom. The first floor of the house is divided into two bedrooms and a versatile bathroom. The house stands out from other mo