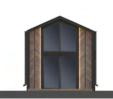

# **MTB SEVEN**

### Parameters:

HOUSE SIZE: 120 m<sup>2</sup> two-storey

**HOUSE DIMENSIONS - EXTERIOR:** 

**WIDTH:** 6,16 m

**LENGTH:** 10,86 m

**HEIGHT:** 7,13 m

ROOF ANGLE:  $45^{\circ}$ 

MTB SEVEN is one of our largest models, with a total area of as much as 120 m<sup>2</sup>. Its most distinctive feature is the large glazing, occupying almost the entire gable wall. The entire house is modeled after the very popular barn look. A large terrace door, which is an exit to the garden, conceals a spacious living room with a kitchenette. The layout of the rooms allows for 4 bedrooms and two bathrooms. The largest, glazed bedroom on the first floor gives an amazing atmosphere to this house. A spacious bathroom with the possibility of installing a bathtub and shower, and a smaller one downstairs. This is all you can get when you buy the model of your choice. The custom design of the house allows you to furnish it in any style. The facade is made of the highest quality sheet metal.