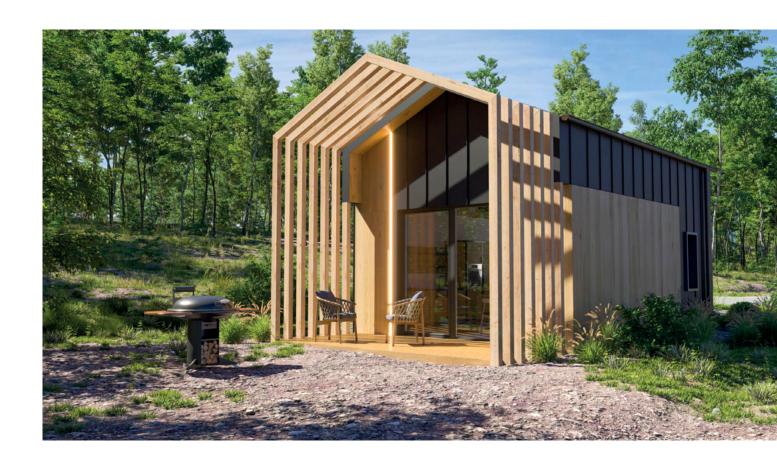

### **MTB TINY HOUSE**

#### Parameters:

HOUSE SIZE: 33,6 m<sup>2</sup>

**HOUSE DIMENSIONS - EXTERIOR:** 

**WIDTH:** 3,8 m

**LENGTH:** 10,5 m

**HEIGHT:** 3,2 m

**ROOF ANGLE:** 18°

TINY HOUSE is a modular house with a modern design and an area of 33 m<sup>2</sup>. It will work perfectly not only as a summer house, but also as a year-round house. Fully mobile design will allow us not to stop in one place. It will be perfect for those who like change. In a small space we obtained a vestibule, a spacious living room with a kitchenette, a functional bathroom and a cozy bedroom. It is a model that also offers the highest quality interior furnishings such as: kitchenette, equipped with a bakery, refrigerator, cooker hood, induction hob and sink. The bathroom is equipped with a shower cubicle, wall cabinets, a ladder radiator, a sink, a toilet, towel hangers, and tiles on the floor and walls. The atmospheric bedroom features a double bedroom bed with a comfortable mattress, two bedside tables, a chest of drawers and a matching modern chandelier. The living room is equipped with a large closet, a TV cabinet, a sofa bed and wall-mounted shelves. Large windows located in almost every room provide excellent light to the house. The facade, partly made of sheet metal and partly made of wood, also gives it a unique look.