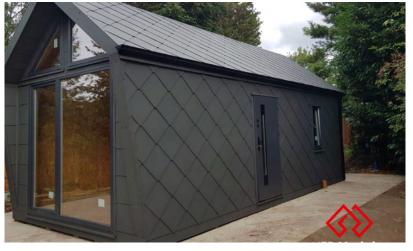

### MTB SERIA UNIVERSAL

### Parameters:

HOUSE SIZE: individual

**HOUSE DIMENSIONS - EXTERIOR:** 

**WIDTH:** individual

**LENGTH:** individual

**HEIGHT:** individual

**UNIVERSAL SERIES** is a series of buildings designed to meet your needs. The small footprint is made imperceptible by glazing almost every wall. The elegant appearance of the facade makes it fit perfectly into any environment. It is up to you how you want to use it. Sauna, garage, changing rooms or office? No problem. A universal solution for non-universal ideas.