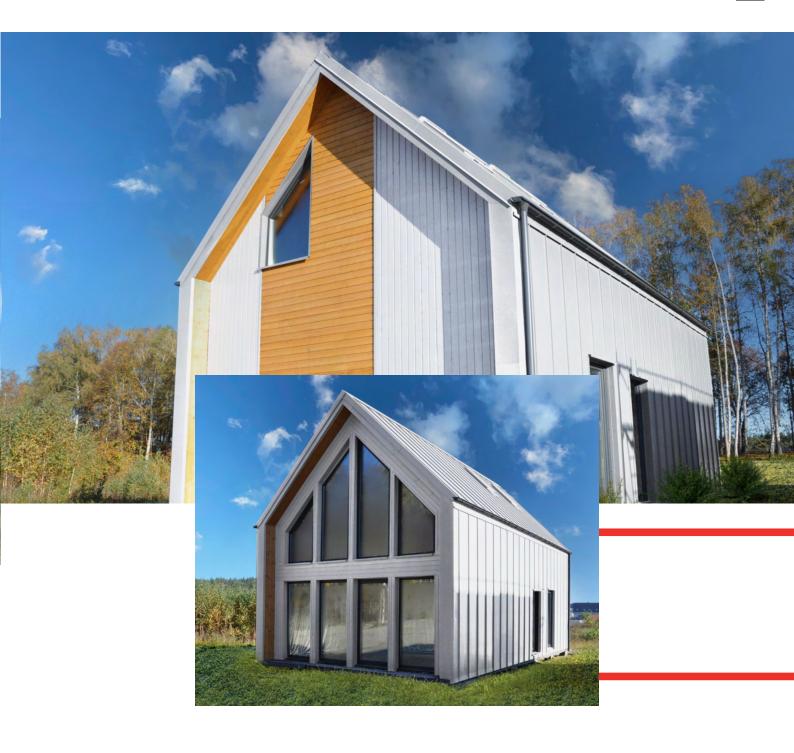

# **MTB SEVEN**

### Parameters:

HOUSE SIZE: 120 m<sup>2</sup> two-storey

**HOUSE DIMENSIONS - EXTERIOR:** 

**WIDTH:** 6,16 m

**LENGTH:** 10,86 m

**HEIGHT:** 7,13 m

ROOF ANGLE:  $45^{\circ}$ 

MTB SEVEN is one of our largest models, with a total area of as much as 120 m<sup>2</sup>. Its most distinctive feature is the large glazing, occupying almost the entire gable wall. The entire house is modeled after the very popular barn look. A large terrace door, which is an exit to the garden, conceals a spacious living room with a kitchenette. The layout of the rooms allows for 4 bedrooms and two bathrooms. The largest, glazed bedroom on the first floor gives an amazing atmosphere to this house. A spacious bathroom with the possibility of installing a bathtub and shower, and a smaller one downstairs. This is all you can get when you buy the model of your choice. The custom design of the house allows you to furnish it in any style. The facade is made of the highest quality sheet metal.