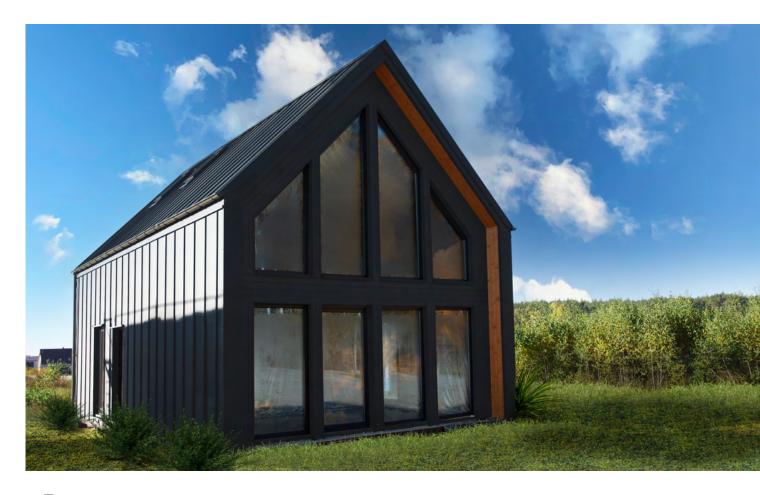

# **MTB SEVEN**

### Parameters:

HOUSE SIZE: 120 m<sup>2</sup> two-storey

**HOUSE DIMENSIONS - EXTERIOR:** 

**WIDTH:** 6,16 m

**LENGTH:** 10,86 m

**HEIGHT:** 7,13 m

ROOF ANGLE:  $45^{\circ}$ 

MTB SEVEN is one of our largest models, with a total area of as much as 120 m<sup>2</sup>. Its most distinctive feature is the large glazing, occupying almost the entire gable wall. The entire house is modeled after the very popular barn look. A large terrace door, which is an exit to the garden, conceals a spacious living room with a kitchenette. The layout of the rooms allows for 4 bedrooms and two bathrooms. The largest, glazed bedroom on the first floor gives an amazing atmosphere to this house. A spacious bathroom with the possibility of installing a bathtub and shower, and a smaller one downstairs. This is all you can get when you buy the model of your choice. The custom design of the house allows you to furnish it in any style. The facade is made of the highest quality sheet metal.