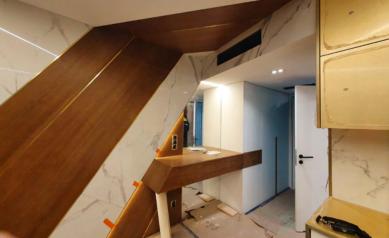

** 

**WIDTH:** 4,00m

**LENGTH:** 9,51m

**HEIGHT:** 3,19m





task 100%. Certified. The offered model meets all the standards of a medical facility and is fireproof. The module was insulated by us, so its heat transmittance is relatively low. The water system is installed in the walls of the building with the possibility of heating water, through an electric heater. The facility is equipped with two ramps that allow wheelchairs to move around. Installation of the entire facility takes an average of 60 minutes. It has a pre-programmed voice information system, which operates unmanned once the module is installed at the target site. Entrance to the building is controlled according to the management system.

# **MTB OUR WORK**





































































#### MTB MODULES SP. Z O.O.

89-600 CHOJNICE UL. ZAMIEŚCIE 9 NIP 5552127830

WWW.MTBMODULES.COM