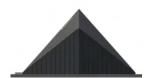

### **MTB FIVE**

#### Parameters:

HOUSE SIZE: 30 m<sup>2</sup> with mezzanine

**HOUSE DIMENSIONS - EXTERIOR:** 

**WIDTH:** 3,75 m

**LENGTH:** 7,82 m

**HEIGHT:** 4 m

**ROOF ANGLE:**  $35^{\circ}$ 

MTB FIVE is a house with a small area of 30 m². With its unusual "diamond" elevation, it fits in with the new trends in architecture. Thoughtful layout of the rooms allows for a spacious living room with kitchenette, bathroom and a small room on the first floor. In addition, in this small model one more place has been set aside for a bedroom, located on the mezzanine. Large glazings in the living room on the area of almost the entire wall optically enlarge the space and provide an excellent view of the garden. A balcony door serves as a second entrance to the house. The small house fully provides high living and aesthetic comfort.