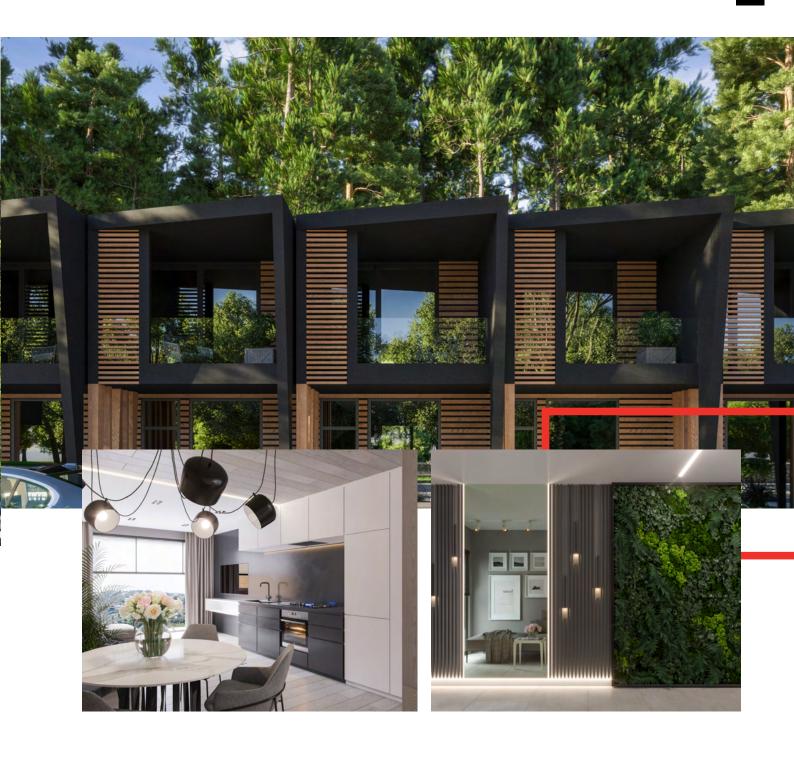

### **MTB ROW HOUSE**

#### Parameters:

HOUSE SIZE: 106 m<sup>2</sup>

**HOUSE DIMENSIONS - EXTERIOR:** 

**WIDTH:** 4,17 m

**LENGTH:** 13,06 m

**HEIGHT:** 6,40 m

**ROOF ANGLE:** n/d

**ROW HOUSE** is a spacious row house module. Mostly sold in two stories. The lower module provides convenient access to the terrace through a large balcony door, while the upper module is decorated with a balcony with an additional area of 6.5 m<sup>2</sup>. Each module has an area of **53 m<sup>2</sup>**, which allows us to seamlessly develop space for a living room, kitchen, bedrooms and bathroom. By combining two modules, we can get a large 106 m<sup>2</sup> apartment, or we can split this into two separate apartments. The thickness of the ceiling is as much as 63 cm, which means that comfortable soundproofing is ensured for two separate apartments. Assembly of the terraced house takes only about two hours. The standard of the module depends on the customer's decision, we can even deliver it fully equipped. The requirement for taking the order is to set them up in at least five two-story floors.