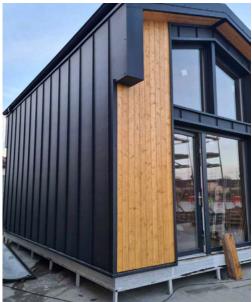

### **MTB ONE**

#### Parameters:

HOUSE SIZE: 35 m<sup>2</sup> with mezzanine

**HOUSE DIMENSIONS - EXTERIOR:** 

**WIDTH:** 4,94 m

**LENGTH:** 6,91 m

**HEIGHT:** 4,92 m

ROOF ANGLE: 18°

The MTB One model is a combination of elegance and functionality. It is a house with an area of 35 m<sup>2</sup>. A large terrace window makes the entire living room filled with sunlight, and its location allows comfortable access to the garden. The house has a mezzanine floor, which can be developed into a bedroom. This will allow you to separate the living zone from the night zone, without adding additional square meters. A stylish terrace canopy is an additional option, which not only allows you to get a bit of shade on sunny days, but also adds charm and appeal. MTB One is a timeless model that always fits in with the atmosphere of its surroundings. It allows us to be multifunctional in a relatively small space.