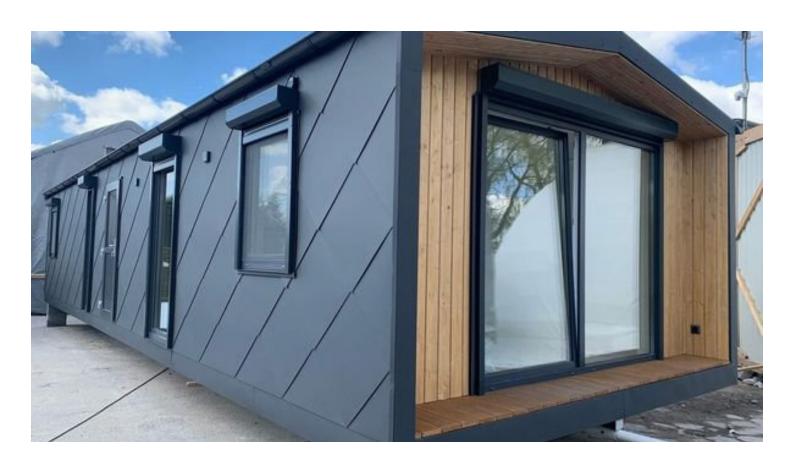

# MTB MOBILE HOME XL

#### Parameters:

HOUSE SIZE: 57 m<sup>2</sup>

**HOUSE DIMENSIONS - EXTERIOR:** 

**WIDTH:** 4,3 m

**LENGTH:** 13,3 m

**HEIGHT:** 3,6 m

**ROOF ANGLE:**  $10^{\circ}$ 

MOBILE HOME XL is a home with a total area of 57 m<sup>2</sup>. It stands out on the market with its spaciousness and modernist design. The house has two comfortable bedrooms equipped with beds, dressers and bedside tables. A bathroom with a shower cubicle, suspended toilet, washbasin, bathroom fittings and a washbasin cabinet with a mirror - ready for use. A large living room with a kitchenette equipped with the highest quality household appliances. All of it makes you feel like you are in a real, non-mobile home. The façade is made partly of anthracite-colored sheet metal and partly of façade wood, which gives a breath of subtlety.