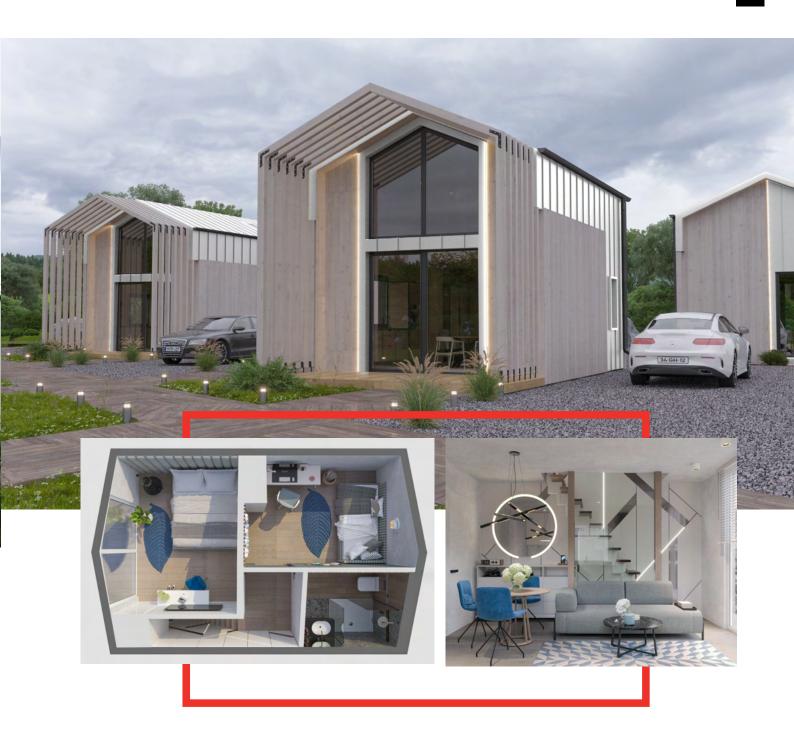

#### **OUR WORK**

### **MTB ONE**

#### Parameters:

HOUSE SIZE: 35 m<sup>2</sup> with mezzanine

**HOUSE DIMENSIONS - EXTERIOR:** 

**WIDTH:** 4,94 m

**LENGTH:** 6,91 m

**HEIGHT:** 4,92 m

ROOF ANGLE: 18°

The MTB One model is a combination of elegance and functionality. It is a house with an area of 35 m<sup>2</sup>. A large terrace window makes the entire living room filled with sunlight, and its location allows comfortable access to the garden. The house has a mezzanine floor, which can be developed into a bedroom. This will allow you to separate the living zone from the night zone, without adding additional square meters. A stylish terrace canopy is an additional option, which not only allows you to get a bit of shade on sunny days, but also adds charm and appeal. MTB One is a timeless model that always fits in with the atmosphere of its surroundings. It allows us to be multifunctional in a relatively small space.