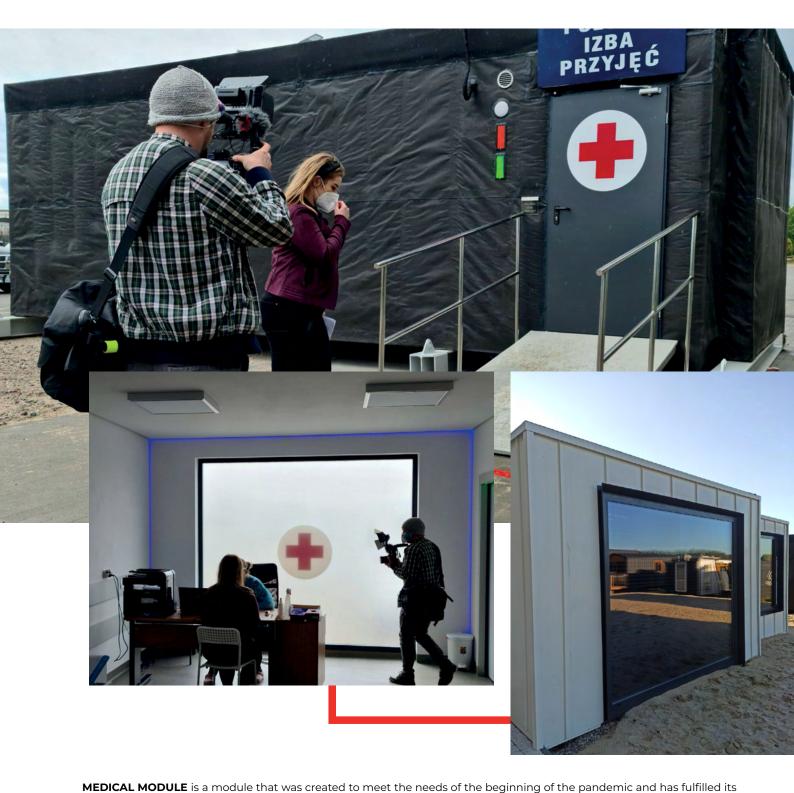

# MTB MEDICAL MODULE

#### Parameters:

HOUSE SIZE: 35 m<sup>2</sup>

**HOUSE DIMENSIONS - EXTERIOR:** 

**WIDTH:** 4,00m

**LENGTH:** 9,51m

**HEIGHT:** 3,19m

task 100%. Certified. The offered model meets all the standards of a medical facility and is fireproof. The module was insulated by us, so its heat transmittance is relatively low. The water system is installed in the walls of the building with the possibility of heating water, through an electric heater. The facility is equipped with two ramps that allow wheelchairs to move around. Installation of the entire facility takes an average of 60 minutes. It has a pre-programmed voice information system, which operates unmanned once the module is installed at the target site. Entrance to the building is controlled according to the management system.