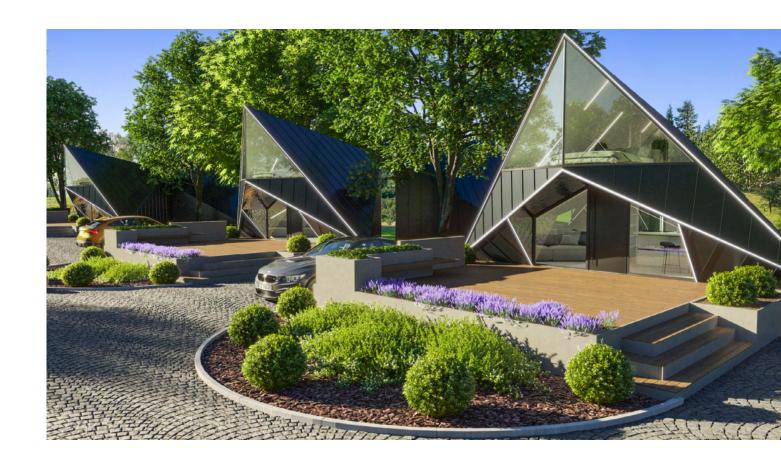

rst floor. The master bedroom will be able to delight in the view, because of the glazed main wall. The rising and setting sun will give a wonderful atmosphere in this room. The glazed wall is also located on the first floor in the living room with kitchenette. The windows also serve as an additional exit, leading straight to the garden. On both floors there will be space for two comfortable bathrooms with a bathtub or shower. All according to the client's preferences. The main door will lead into the house, in anthracite color, perfectly harmonizing with the white tin facade of the house. It is behind this door that we have set aside space for a hallway with a wardrobe area. The whole house is a dream come true for those who would like to feel a whiff of rurality in the city.

### MTB A



### Parameters:

HOUSE SIZE: 20 m<sup>2</sup>

**HOUSE DIMENSIONS - EXTERIOR:** 

WIDTH: max 9,1 m

LENGTH: max 6,9 m

**HEIGHT:** max 5,38 m

**ROOF ANGLE:** variable













MTB A is a combination of unique design and multifunctionality. Created for those who like modern solutions. It delights with its unusual shape and timeless anthracite facade. On an area of only 20 m² we found space for a living room, kitchen, bathroom and bedrooms. Entering the main entrance, we can be charmed by the stylishly decorated living room with kitchenette. It is the heart of the house. On the first floor behind the door is a compatible bathroom with space for a shower cubicle. To move to the atmospheric bedroom, just climb the stairs leading upstairs. The most important feature of the mezzanine is t