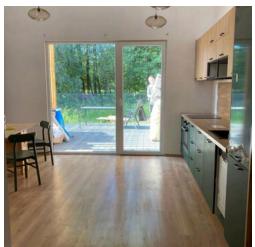

### **MTB TINY HOUSE**

#### Parameters:

HOUSE SIZE: 33,6 m<sup>2</sup>

**HOUSE DIMENSIONS - EXTERIOR:** 

**WIDTH:** 3,8 m

**LENGTH:** 10,5 m

**HEIGHT:** 3,2 m

**ROOF ANGLE:** 18°

TINY HOUSE is a modular house with a modern design and an area of 33 m<sup>2</sup>. It will work perfectly not only as a summer house, but also as a year-round house. Fully mobile design will allow us not to stop in one place. It will be perfect for those who like change. In a small space we obtained a vestibule, a spacious living room with a kitchenette, a functional bathroom and a cozy bedroom. It is a model that also offers the highest quality interior furnishings such as: kitchenette, equipped with a bakery, refrigerator, cooker hood, induction hob and sink. The bathroom is equipped with a shower cubicle, wall cabinets, a ladder radiator, a sink, a toilet, towel hangers, and tiles on the floor and walls. The atmospheric bedroom features a double bedroom bed with a comfortable mattress, two bedside tables, a chest of drawers and a matching modern chandelier. The living room is equipped with a large closet, a TV cabinet, a sofa bed and wall-mounted shelves. Large windows located in almost every room provide excellent light to the house. The facade, partly made of sheet metal and partly made of wood, also gives it a unique look.