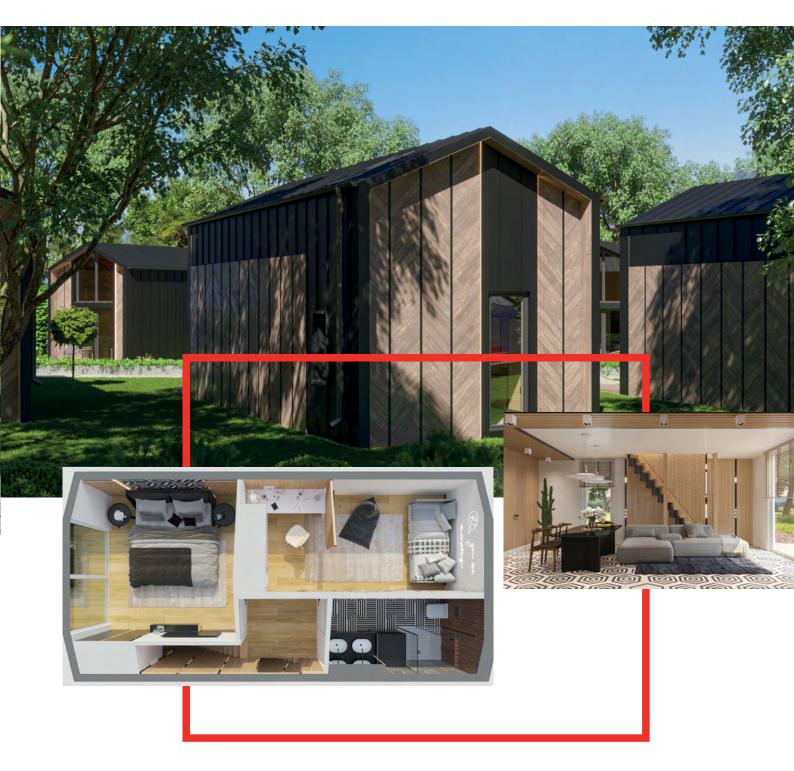

### **MTB ONE**

#### Parameters:

HOUSE SIZE: 35 m<sup>2</sup> with mezzanine

**HOUSE DIMENSIONS - EXTERIOR:** 

**WIDTH:** 4,94 m

**LENGTH:** 6,91 m

**HEIGHT:** 4,92 m

ROOF ANGLE: 18°

The MTB One model is a combination of elegance and functionality. It is a house with an area of 35 m<sup>2</sup>. A large terrace window makes the entire living room filled with sunlight, and its location allows comfortable access to the garden. The house has a mezzanine floor, which can be developed into a bedroom. This will allow you to separate the living zone from the night zone, without adding additional square meters. A stylish terrace canopy is an additional option, which not only allows you to get a bit of shade on sunny days, but also adds charm and appeal. MTB One is a timeless model that always fits in with the atmosphere of its surroundings. It allows us to be multifunctional in a relatively small space.