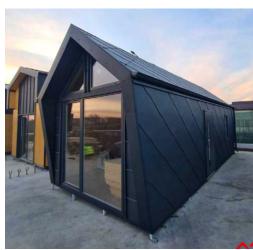

### **MTB ONE**

#### Parameters:

HOUSE SIZE: 35 m<sup>2</sup> with mezzanine

**HOUSE DIMENSIONS - EXTERIOR:** 

**WIDTH:** 4,94 m

**LENGTH:** 6,91 m

**HEIGHT:** 4,92 m

ROOF ANGLE: 18°

The MTB One model is a combination of elegance and functionality. It is a house with an area of 35 m<sup>2</sup>. A large terrace window makes the entire living room filled with sunlight, and its location allows comfortable access to the garden. The house has a mezzanine floor, which can be developed into a bedroom. This will allow you to separate the living zone from the night zone, without adding additional square meters. A stylish terrace canopy is an additional option, which not only allows you to get a bit of shade on sunny days, but also adds charm and appeal. MTB One is a timeless model that always fits in with the atmosphere of its surroundings. It allows us to be multifunctional in a relatively small space.