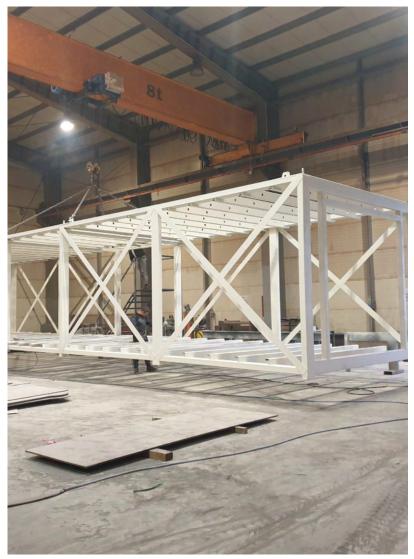

IONS - EXTERIOR:** 

**WIDTH:** 4,00m

**LENGTH:** 9,51m

**HEIGHT:** 3,19m





task 100%. Certified. The offered model meets all the standards of a medical facility and is fireproof. The module was insulated by us, so its heat transmittance is relatively low. The water system is installed in the walls of the building with the possibility of heating water, through an electric heater. The facility is equipped with two ramps that allow wheelchairs to move around. Installation of the entire facility takes an average of 60 minutes. It has a pre-programmed voice information system, which operates unmanned once the module is installed at the target site. Entrance to the building is controlled according to the management system.

# **MTB OUR WORK**





































































#### MTB MODULES SP. Z O.O.

89-600 CHOJNICE UL. ZAMIEŚCIE 9 NIP 5552127830

WWW.MTBMODULES.COM