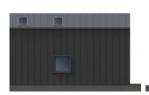

### **MTB SIX**

#### Parameters:

HOUSE SIZE: 88 m<sup>2</sup> two-storey

**HOUSE DIMENSIONS - EXTERIOR:** 

**WIDTH:** 4,92 m

**LENGTH:** 10 m

**HEIGHT:** 5,40 m

**ROOF ANGLE:** 18°

MTB SIX with an area of 88 m² is a spacious and modern house that definitely fits into today's standards. Thanks to its spaciousness and innovation, it meets the expectations of the most demanding customers. A spacious, glass-enclosed living room with a kitchenette allows for a separate relaxation area. The well-planned layout of the rooms makes it possible to develop a vestibule with a large built-in closet. On the first floor there is also space for an additional bedroom and a bathroom. The first floor of the house is divided into two bedrooms and a versatile bathroom. The house stands out from other models because of its seamed metal facade, combined with a herringbone facade board. Thus, we get a multifunctional house with a timeless look and top quality.