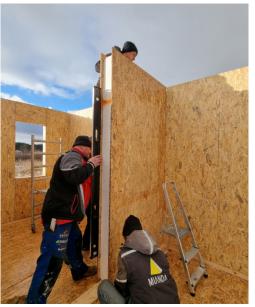

NS - EXTERIOR:** 

**WIDTH:** 4,00m

**LENGTH:** 9,51m

**HEIGHT:** 3,19m





task 100%. Certified. The offered model meets all the standards of a medical facility and is fireproof. The module was insulated by us, so its heat transmittance is relatively low. The water system is installed in the walls of the building with the possibility of heating water, through an electric heater. The facility is equipped with two ramps that allow wheelchairs to move around. Installation of the entire facility takes an average of 60 minutes. It has a pre-programmed voice information system, which operates unmanned once the module is installed at the target site. Entrance to the building is controlled according to the management system.

# **MTB OUR WORK**





































































#### MTB MODULES SP. Z O.O.

89-600 CHOJNICE UL. ZAMIEŚCIE 9 NIP 5552127830

WWW.MTBMODULES.COM