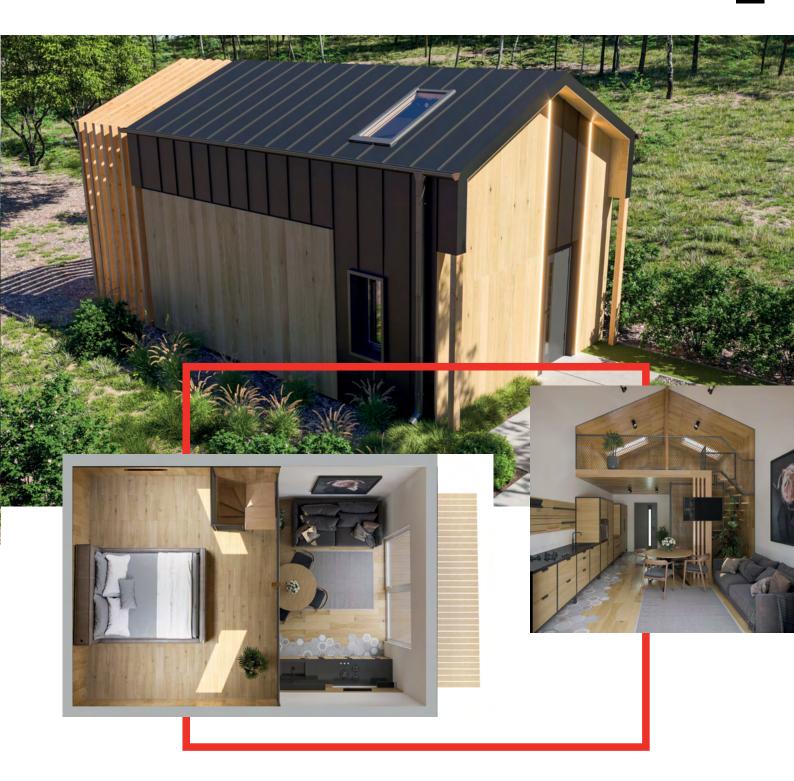

### **MTB ONE**

#### Parameters:

HOUSE SIZE: 35 m<sup>2</sup> with mezzanine

**HOUSE DIMENSIONS - EXTERIOR:** 

**WIDTH:** 4,94 m

**LENGTH:** 6,91 m

**HEIGHT:** 4,92 m

ROOF ANGLE: 18°

The MTB One model is a combination of elegance and functionality. It is a house with an area of 35 m<sup>2</sup>. A large terrace window makes the entire living room filled with sunlight, and its location allows comfortable access to the garden. The house has a mezzanine floor, which can be developed into a bedroom. This will allow you to separate the living zone from the night zone, without adding additional square meters. A stylish terrace canopy is an additional option, which not only allows you to get a bit of shade on sunny days, but also adds charm and appeal. MTB One is a timeless model that always fits in with the atmosphere of its surroundings. It allows us to be multifunctional in a relatively small space.