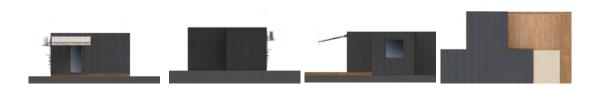

### **MTB TINY HOUSE**

#### Parameters:

HOUSE SIZE: 33,6 m<sup>2</sup>

**HOUSE DIMENSIONS - EXTERIOR:** 

**WIDTH:** 3,8 m

**LENGTH:** 10,5 m

**HEIGHT:** 3,2 m

**ROOF ANGLE:** 18°

TINY HOUSE is a modular house with a modern design and an area of 33 m<sup>2</sup>. It will work perfectly not only as a summer house, but also as a year-round house. Fully mobile design will allow us not to stop in one place. It will be perfect for those who like change. In a small space we obtained a vestibule, a spacious living room with a kitchenette, a functional bathroom and a cozy bedroom. It is a model that also offers the highest quality interior furnishings such as: kitchenette, equipped with a bakery, refrigerator, cooker hood, induction hob and sink. The bathroom is equipped with a shower cubicle, wall cabinets, a ladder radiator, a sink, a toilet, towel hangers, and tiles on the floor and walls. The atmospheric bedroom features a double bedroom bed with a comfortable mattress, two bedside tables, a chest of drawers and a matching modern chandelier. The living room is equipped with a large closet, a TV cabinet, a sofa bed and wall-mounted shelves. Large windows located in almost every room provide excellent light to the house. The facade, partly made of sheet metal and partly made of wood, also gives it a unique look.