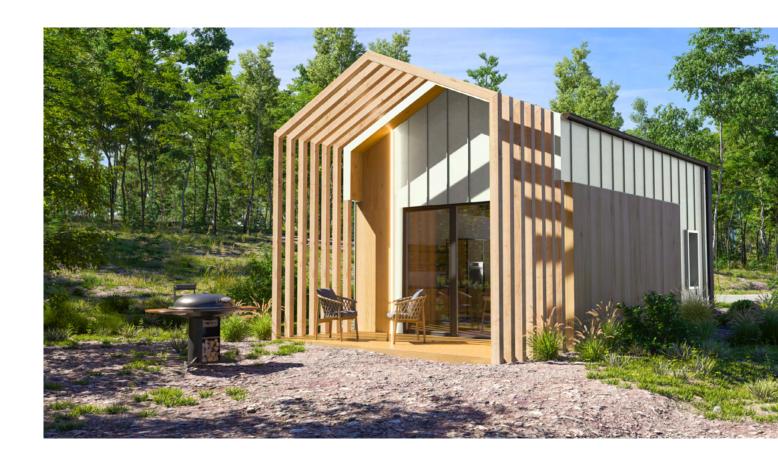

### **MTB ONE**

#### Parameters:

HOUSE SIZE: 35 m<sup>2</sup> with mezzanine

**HOUSE DIMENSIONS - EXTERIOR:** 

**WIDTH:** 4,94 m

**LENGTH:** 6,91 m

**HEIGHT:** 4,92 m

ROOF ANGLE: 18°

The MTB One model is a combination of elegance and functionality. It is a house with an area of 35 m<sup>2</sup>. A large terrace window makes the entire living room filled with sunlight, and its location allows comfortable access to the garden. The house has a mezzanine floor, which can be developed into a bedroom. This will allow you to separate the living zone from the night zone, without adding additional square meters. A stylish terrace canopy is an additional option, which not only allows you to get a bit of shade on sunny days, but also adds charm and appeal. MTB One is a timeless model that always fits in with the atmosphere of its surroundings. It allows us to be multifunctional in a relatively small space.