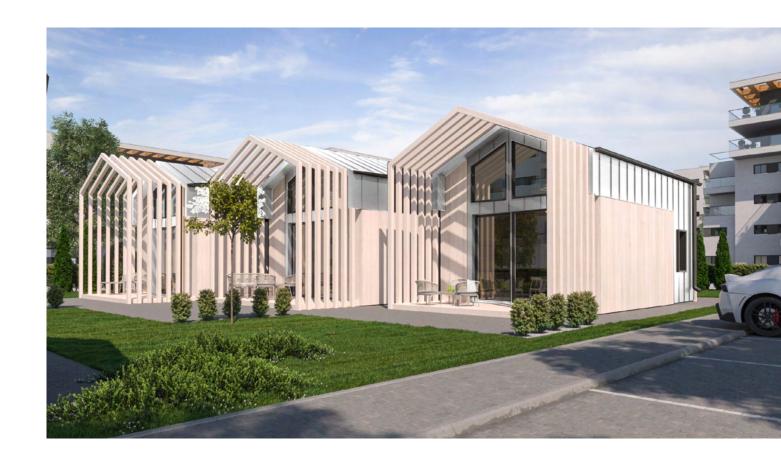

H:** 6,91 m

**HEIGHT:** 4,92 m

ROOF ANGLE: 18°







MTB One Plus is a richer version of MTB One. The house is distinguished by large, impressive terrace windows, across the entire gable wall. They beautifully illuminate both the living room and the mezzanine. The rays of the rising sun streaming into the bedroom area will make every morning special. A large window on the first floor also serves as an additional exit to the terrace, which can be covered with a stylish pergola. It belongs to the additional options and gives an amazing effect to the whole. The house with an area of 35 m² allows you to stylishly furnish a bathroom, a spacious living room with a functional kitchenette and a cozy bedroom. A perfectly refined staircase of our production leads upstairs.

# MTB ONE PLUS WHITE



#### Parameters:

**HOUSE SIZE:** 35 m<sup>2</sup> with mezzanine

**HOUSE DIMENSIONS - EXTERIOR:** 

**WIDTH:** 4,94 m

**LENGTH:** 6,91 m

**HEIGHT:** 4,92 m

**ROOF ANGLE:** 18°







MTB ONE PLUS WHITE is a house that definitely boasts excellent lighting. The 35m² house is illuminated by large, almost all-wall windows. They are extendable and allow access to the garden. To add atmosphere to the terrace, a stylish pergola made of high-quality wood is offered as an additional option. MTB One Plus White is distinguished from the basic version by a sensationally lit mezzanine, where we can design a cozy bedroom. On the first floor, a living room with a kitchenette will fit perfectly. This is a great solution for small spaces. Thanks to the open living room we get a modern atmosphere of