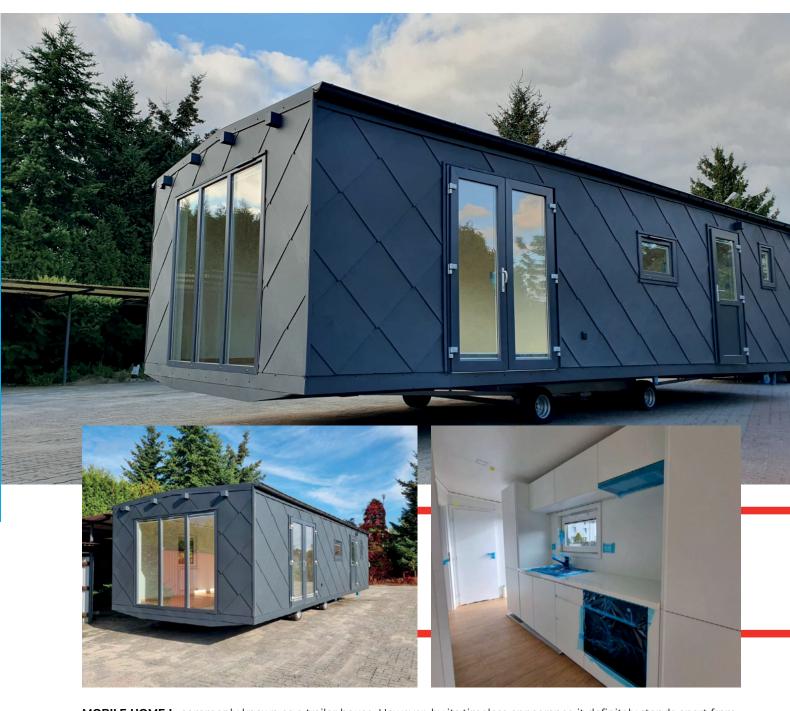

# MTB MOBILE HOME L

### Parameters:

HOUSE SIZE: 40 m<sup>2</sup>

**HOUSE DIMENSIONS - EXTERIOR:** 

**WIDTH:** 4 m

**LENGTH:** 10 m

**HEIGHT:** 3,55 m

**ROOF ANGLE:**  $10^{\circ}$ 

MOBILE HOME L, commonly known as a trailer house. However, by its timeless appearance it definitely stands apart from the rest of its "brothers". The 40 m² mobile home surprises not only by its appearance, but also by its wellthought-out arrangement of rooms. A small space has been used for a well-lit, living room with a kitchenette, two comfortable bedrooms, providing four places to sleep, a functional vestibule and a bathroom. The building has been equipped, and includes: a kitchenette with all the most necessary appliances such as an oven, refrigerator, cooker hood, induction hob, dishwasher and sink. Bathroom with installed shower, toilet, ladder radiator and wall cabinets. The floor in it is covered with vinyl panels, and on the walls there is a monolith, imitating travertine. The master bedroom has a double bed, and the second bedroom has two single beds. The entire building is well-lit thanks to the top-quality windows located in each room.