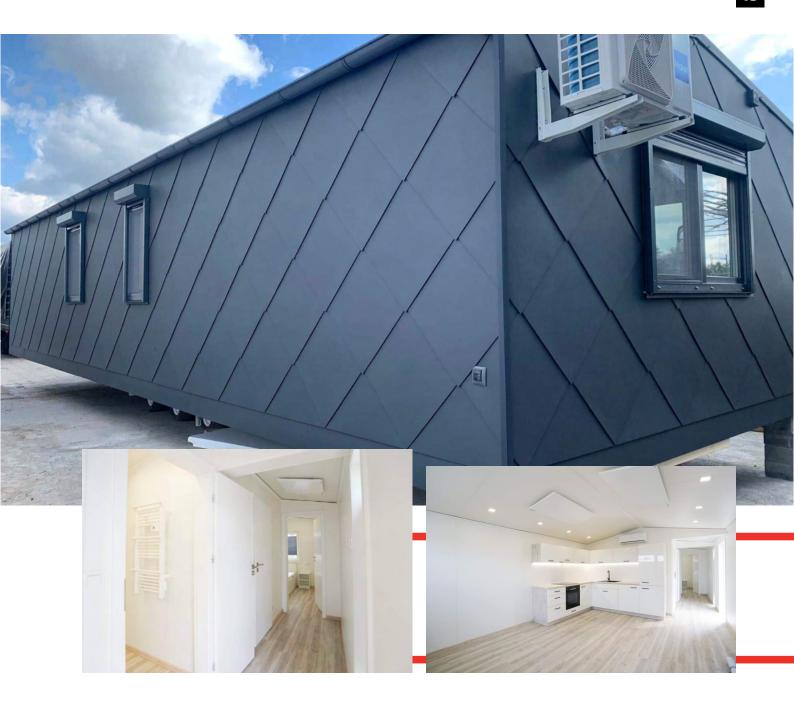

ng four places to sleep, a functional vestibule and a bathroom. The building has been equipped, and includes: a kitchenette with all the most necessary appliances such as an oven, refrigerator, cooker hood, induction hob, dishwasher and sink. Bathroom with installed shower, toilet, ladder radiator and wall cabinets. The floor in it is covered with vinyl panels, and on the walls there is a monolith, imitating travertine. The master bedroom has a double bed, and the second bedroom has two single beds. The entire building is well-lit thanks to the top-quality windows located in each room.

# MTB MOBILE HOME XL



#### Parameters:

HOUSE SIZE: 57 m<sup>2</sup>

**HOUSE DIMENSIONS - EXTERIOR:** 

**WIDTH:** 4,3 m

**LENGTH:** 13,3 m

**HEIGHT:** 3,6 m

**ROOF ANGLE:**  $10^{\circ}$ 













MOBILE HOME XL is a home with a total area of 57 m<sup>2</sup>. It stands out on the market with its spaciousness and modernist design. The house has two comfortable bedrooms equipped with beds, dressers and bedside tables. A bathroom with a shower cubicle, suspended toilet, washbasin, bathroom fittings and a washbasin cabinet with a mirror - ready for use. A large living room with a kitchenette equipped with the highest quality household appliances. All of it makes you feel like you are in a real, non-mobile home. The façade is made partly of anthracite-colored sheet metal and partly of façade wood, which gives a breath of subtlety.

Each of our mobile homes has a perfectly refined chassis that allows you to transport the object to any corner of the world.

# MTB MICRO HOTEL ROOM



###