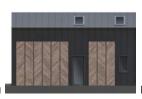

### **MTB SIX**

#### Parameters:

HOUSE SIZE: 88 m<sup>2</sup> two-storey

**HOUSE DIMENSIONS - EXTERIOR:** 

**WIDTH:** 4,92 m

**LENGTH:** 10 m

**HEIGHT:** 5,40 m

**ROOF ANGLE:** 18°

MTB SIX with an area of 88 m² is a spacious and modern house that definitely fits into today's standards. Thanks to its spaciousness and innovation, it meets the expectations of the most demanding customers. A spacious, glass-enclosed living room with a kitchenette allows for a separate relaxation area. The well-planned layout of the rooms makes it possible to develop a vestibule with a large built-in closet. On the first floor there is also space for an additional bedroom and a bathroom. The first floor of the house is divided into two bedrooms and a versatile bathroom. The house stands out from other models because of its seamed metal facade, combined with a herringbone facade board. Thus, we get a multifunctional house with a timeless look and top quality.