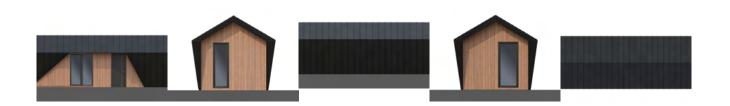

# **MTB SEVEN**

### Parameters:

HOUSE SIZE: 120 m<sup>2</sup> two-storey

**HOUSE DIMENSIONS - EXTERIOR:** 

**WIDTH:** 6,16 m

**LENGTH:** 10,86 m

**HEIGHT:** 7,13 m

ROOF ANGLE:  $45^{\circ}$ 

MTB SEVEN is one of our largest models, with a total area of as much as 120 m<sup>2</sup>. Its most distinctive feature is the large glazing, occupying almost the entire gable wall. The entire house is modeled after the very popular barn look. A large terrace door, which is an exit to the garden, conceals a spacious living room with a kitchenette. The layout of the rooms allows for 4 bedrooms and two bathrooms. The largest, glazed bedroom on the first floor gives an amazing atmosphere to this house. A spacious bathroom with the possibility of installing a bathtub and shower, and a smaller one downstairs. This is all you can get when you buy the model of your choice. The custom design of the house allows you to furnish it in any style. The facade is made of the highest quality sheet metal.