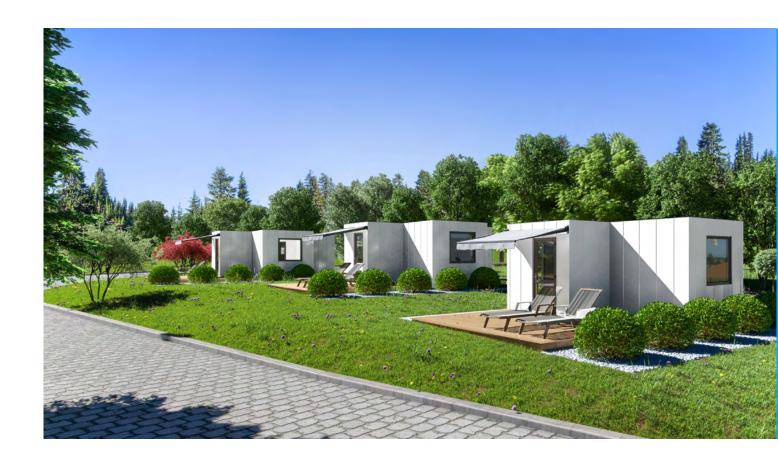

# MTB MICRO HOTEL ROOM

### Parameters:

HOUSE SIZE: 15 m<sup>2</sup>

**HOUSE DIMENSIONS - EXTERIOR:** 

**WIDTH:** 2,2 m

**LENGTH:** 6 m

**HEIGHT:** 2,5 m

MICRO HOTEL ROOM is a small, fully equipped hotel room, with an area of 15 m<sup>2</sup>. It meets every standard of the facility, from staff rooms to 5 stars. It is possible to put a module in multiple floors. Despite its small size, each room has room for a comfortable and cozy bedroom, a place to eat a meal and a functional bathroom.

# MTB HOTEL MODULE

### Parameters:

HOUSE SIZE: 28 m<sup>2</sup>

**HOUSE DIMENSIONS - EXTERIOR:** 

WIDTH OF SINGLE MODULE: 3,74 m

**LENGTH OF SINGLE MODULE:** 6,94 m

**HEIGHT OF SINGLE MODULE:** 3,20 m

**HOTEL MODULE** as a facility of ready-made hotel room modules. They offer every standard, from simple hotel rooms, staff rooms to those five-star rooms. Our most awe-inspiring project is the Dubai room. This facility surpasses the standard of hotel star classifications. Among other things, it has been equipped with automatic opening and closing of doors and intelligent control of almost all appliances. It houses bedroom, relaxation, bathroom and kitchen areas. In addition, it provides excellent acoustic comfort. A great solution in the construction of modular hotels is a double module divided by a corridor, which connects successive sections. All materials used in the construction of our modules are of only the highest quality. The equipment is adapted to intensive use by tenants.