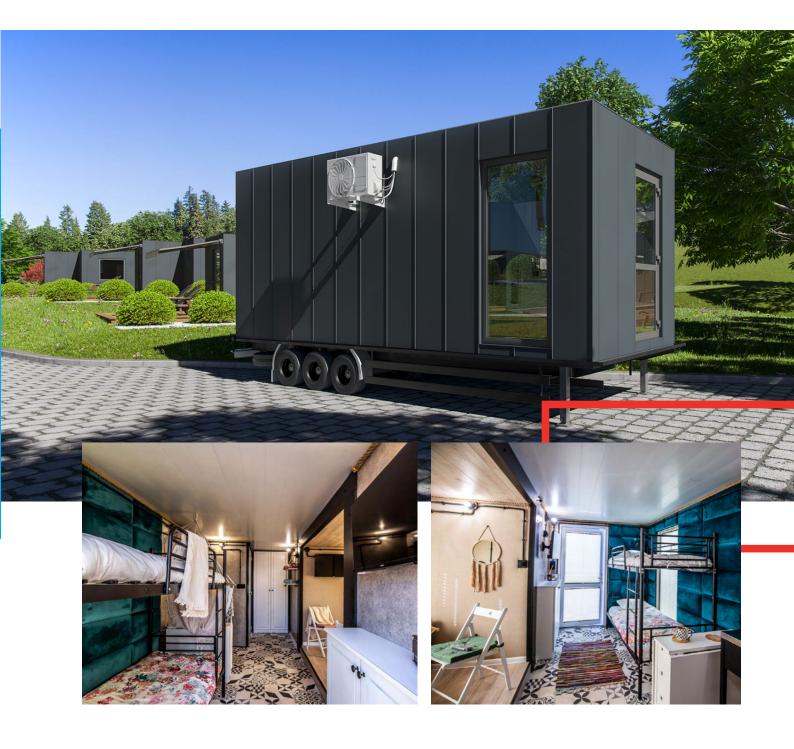

# MTB MICRO HOTEL ROOM

### Parameters:

HOUSE SIZE: 15 m<sup>2</sup>

**HOUSE DIMENSIONS - EXTERIOR:** 

**WIDTH:** 2,2 m

**LENGTH:** 6 m

**HEIGHT:** 2,5 m

MICRO HOTEL ROOM is a small, fully equipped hotel room, with an area of 15 m<sup>2</sup>. It meets every standard of the facility, from staff rooms to 5 stars. It is possible to put a module in multiple floors. Despite its small size, each room has room for a comfortable and cozy bedroom, a place to eat a meal and a functional bathroom.

# MTB HOTEL MODULE

### Parameters:

HOUSE SIZE: 28 m<sup>2</sup>

**HOUSE DIMENSIONS - EXTERIOR:** 

WIDTH OF SINGLE MODULE: 3,74 m

**LENGTH OF SINGLE MODULE:** 6,94 m

**HEIGHT OF SINGLE MODULE:** 3,20 m

**HOTEL MODULE** as a facility of ready-made hotel room modules. They offer every standard, from simple hotel rooms, staff rooms to those five-star rooms. Our most awe-inspiring project is the Dubai room. This facility surpasses the standard of hotel star classifications. Among other things, it has been equipped with automatic opening and closing of doors and intelligent control of almost all appliances. It houses bedroom, relaxation, bathroom and kitchen areas. In addition, it provides excellent acoustic comfort. A great solution in the construction of modular hotels is a double module divided by a corridor, which connects successive sections. All materials used in the construction of our modules are of only the highest quality. The equipment is adapted to intensive use by tenants.