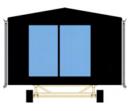

### **MTB FIVE**

#### Parameters:

HOUSE SIZE: 30 m<sup>2</sup> with mezzanine

**HOUSE DIMENSIONS - EXTERIOR:** 

**WIDTH:** 3,75 m

**LENGTH:** 7,82 m

**HEIGHT:** 4 m

**ROOF ANGLE:**  $35^{\circ}$ 

MTB FIVE is a house with a small area of 30 m². With its unusual "diamond" elevation, it fits in with the new trends in architecture. Thoughtful layout of the rooms allows for a spacious living room with kitchenette, bathroom and a small room on the first floor. In addition, in this small model one more place has been set aside for a bedroom, located on the mezzanine. Large glazings in the living room on the area of almost the entire wall optically enlarge the space and provide an excellent view of the garden. A balcony door serves as a second entrance to the house. The small house fully provides high living and aesthetic comfort.