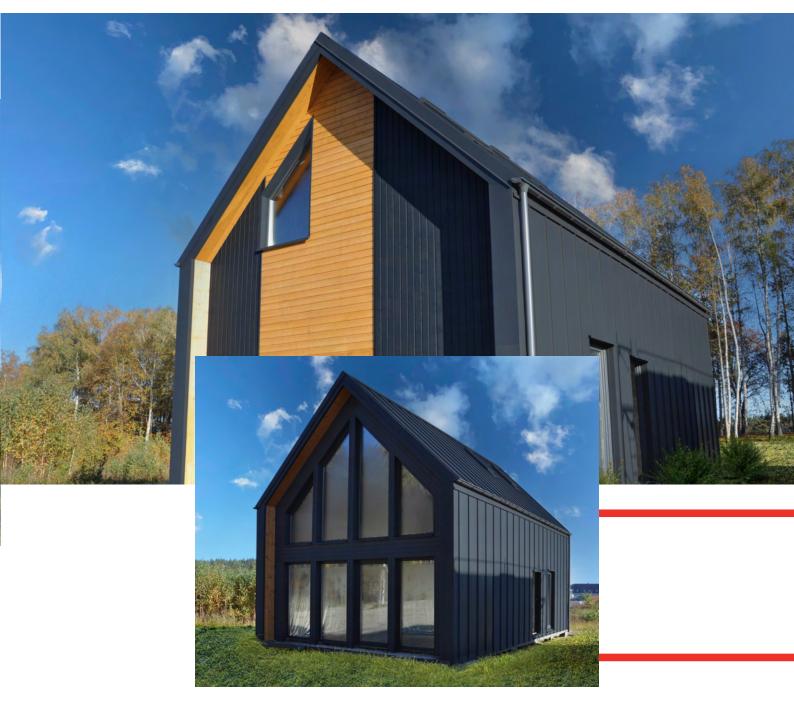

# **MTB SEVEN**

### Parameters:

HOUSE SIZE: 120 m<sup>2</sup> two-storey

**HOUSE DIMENSIONS - EXTERIOR:** 

**WIDTH:** 6,16 m

**LENGTH:** 10,86 m

**HEIGHT:** 7,13 m

ROOF ANGLE:  $45^{\circ}$ 

MTB SEVEN is one of our largest models, with a total area of as much as 120 m<sup>2</sup>. Its most distinctive feature is the large glazing, occupying almost the entire gable wall. The entire house is modeled after the very popular barn look. A large terrace door, which is an exit to the garden, conceals a spacious living room with a kitchenette. The layout of the rooms allows for 4 bedrooms and two bathrooms. The largest, glazed bedroom on the first floor gives an amazing atmosphere to this house. A spacious bathroom with the possibility of installing a bathtub and shower, and a smaller one downstairs. This is all you can get when you buy the model of your choice. The custom design of the house allows you to furnish it in any style. The facade is made of the highest quality sheet metal.