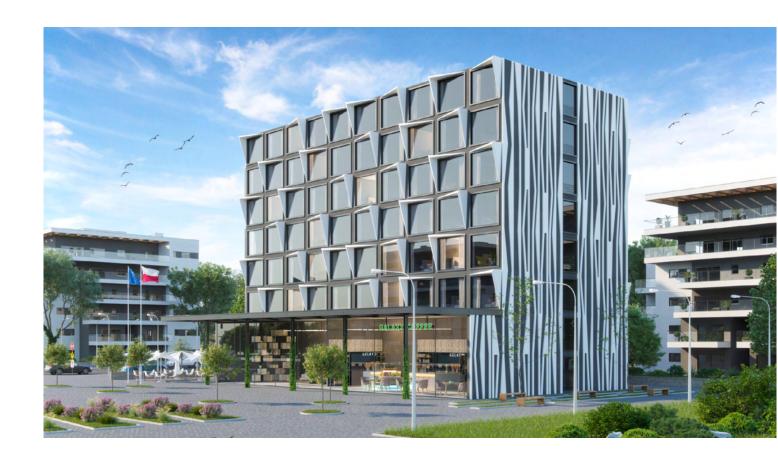

# MTB HOTEL MODULE

### Parameters:

HOUSE SIZE: 28 m<sup>2</sup>

**HOUSE DIMENSIONS - EXTERIOR:** 

WIDTH OF SINGLE MODULE: 3,74 m

**LENGTH OF SINGLE MODULE:** 6,94 m

**HEIGHT OF SINGLE MODULE:** 3,20 m

**HOTEL MODULE** as a facility of ready-made hotel room modules. They offer every standard, from simple hotel rooms, staff rooms to those five-star rooms. Our most awe-inspiring project is the Dubai room. This facility surpasses the standard of hotel star classifications. Among other things, it has been equipped with automatic opening and closing of doors and intelligent control of almost all appliances. It houses bedroom, relaxation, bathroom and kitchen areas. In addition, it provides excellent acoustic comfort. A great solution in the construction of modular hotels is a double module divided by a corridor, which connects successive sections. All materials used in the construction of our modules are of only the highest quality. The equipment is adapted to intensive use by tenants.