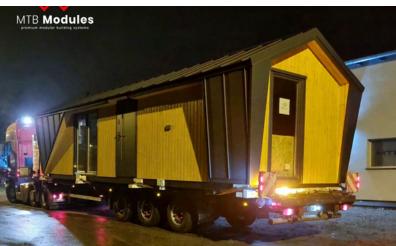

E SIZE: 35 m<sup>2</sup>

**HOUSE DIMENSIONS - EXTERIOR:** 

**WIDTH:** 4,00m

**LENGTH:** 9,51m

**HEIGHT:** 3,19m





task 100%. Certified. The offered model meets all the standards of a medical facility and is fireproof. The module was insulated by us, so its heat transmittance is relatively low. The water system is installed in the walls of the building with the possibility of heating water, through an electric heater. The facility is equipped with two ramps that allow wheelchairs to move around. Installation of the entire facility takes an average of 60 minutes. It has a pre-programmed voice information system, which operates unmanned once the module is installed at the target site. Entrance to the building is controlled according to the management system.

# **MTB OUR WORK**





































































#### MTB MODULES SP. Z O.O.

89-600 CHOJNICE UL. ZAMIEŚCIE 9 NIP 5552127830

WWW.MTBMODULES.COM