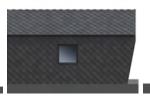

### **MTB FIVE**

#### Parameters:

HOUSE SIZE: 30 m<sup>2</sup> with mezzanine

**HOUSE DIMENSIONS - EXTERIOR:** 

**WIDTH:** 3,75 m

**LENGTH:** 7,82 m

**HEIGHT:** 4 m

**ROOF ANGLE:**  $35^{\circ}$ 

MTB FIVE is a house with a small area of 30 m². With its unusual "diamond" elevation, it fits in with the new trends in architecture. Thoughtful layout of the rooms allows for a spacious living room with kitchenette, bathroom and a small room on the first floor. In addition, in this small model one more place has been set aside for a bedroom, located on the mezzanine. Large glazings in the living room on the area of almost the entire wall optically enlarge the space and provide an excellent view of the garden. A balcony door serves as a second entrance to the house. The small house fully provides high living and aesthetic comfort.