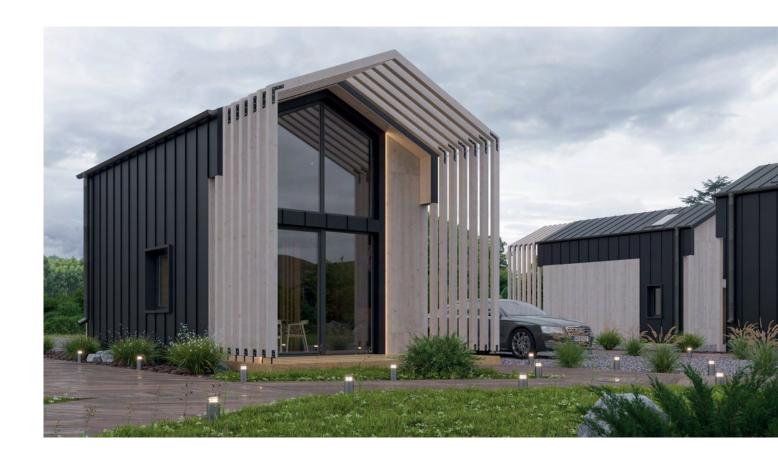

** 6,91 m

**HEIGHT:** 4,92 m

**ROOF ANGLE:** 18°







MTB ONE PLUS WHITE is a house that definitely boasts excellent lighting. The 35m² house is illuminated by large, almost all-wall windows. They are extendable and allow access to the garden. To add atmosphere to the terrace, a stylish pergola made of high-quality wood is offered as an additional option. MTB One Plus White is distinguished from the basic version by a sensationally lit mezzanine, where we can design a cozy bedroom. On the first floor, a living room with a kitchenette will fit perfectly. This is a great solution for small spaces. Thanks to the open living room we get a modern atmosphere of the house. Following the voice of the client, the facade of the house was made of sheet metal also in white color.

# **MTB FOUR**



### Parameters:

HOUSE SIZE: 70 m<sup>2</sup> two-storey

**HOUSE DIMENSIONS - EXTERIOR:** 

**WIDTH:** 4,94 m

**LENGTH:** 6,94 m

**HEIGHT:** 5,40 m

**ROOD ANGLE:** 18°







MTB FOUR is a two-story house, with a total area of 70 m². It is a breath of fresh air on the market of modular houses. The area on the first floor allows space for a spacious, glazed living room with a functional kitchenette and a comfortable bathroom. Exit to the garden is made possible by large balcony doors, located in the living room. The first floor of the house allows for two or even three bedrooms and a spacious bathroom with bathtub and shower. The master bedroom has an unparalleled charm, thanks to large glass windows located on the entire wall. The top is further illuminated by two skylights. This mod