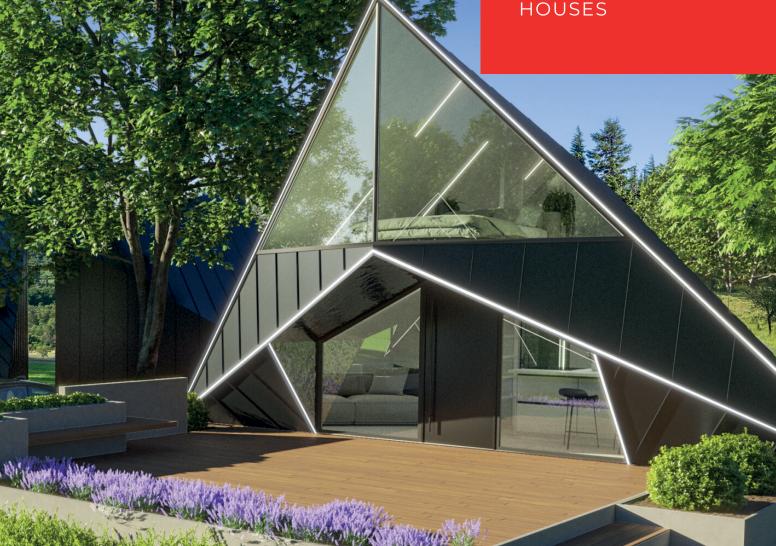

### **MTB FIVE**

#### Parameters:

HOUSE SIZE: 30 m<sup>2</sup> with mezzanine

**HOUSE DIMENSIONS - EXTERIOR:** 

**WIDTH:** 3,75 m

**LENGTH:** 7,82 m

**HEIGHT:** 4 m

**ROOF ANGLE:**  $35^{\circ}$ 

MTB FIVE is a house with a small area of 30 m². With its unusual "diamond" elevation, it fits in with the new trends in architecture. Thoughtful layout of the rooms allows for a spacious living room with kitchenette, bathroom and a small room on the first floor. In addition, in this small model one more place has been set aside for a bedroom, located on the mezzanine. Large glazings in the living room on the area of almost the entire wall optically enlarge the space and provide an excellent view of the garden. A balcony door serves as a second entrance to the house. The small house fully provides high living and aesthetic comfort.