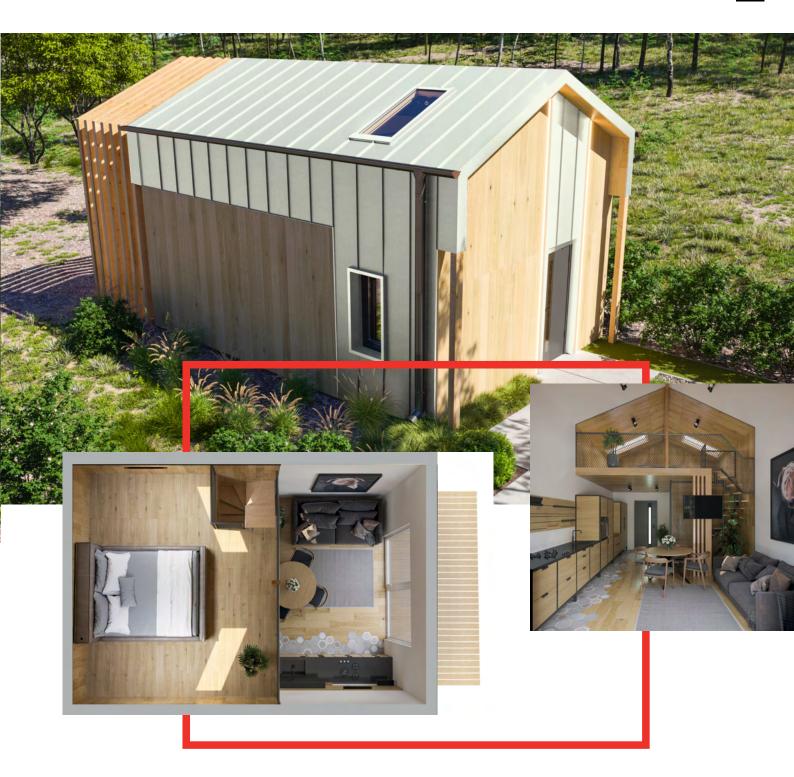

#### Parameters:

HOUSE SIZE: 35 m<sup>2</sup> with mezzanine

**HOUSE DIMENSIONS - EXTERIOR:** 

**WIDTH:** 4,94 m

**LENGTH:** 6,91 m

**HEIGHT:** 4,92 m

ROOF ANGLE: 18°

The MTB One model is a combination of elegance and functionality. It is a house with an area of 35 m<sup>2</sup>. A large terrace window makes the entire living room filled with sunlight, and its location allows comfortable access to the garden. The house has a mezzanine floor, which can be developed into a bedroom. This will allow you to separate the living zone from the night zone, without adding additional square meters. A stylish terrace canopy is an additional option, which not only allows you to get a bit of shade on sunny days, but also adds charm and appeal. MTB One is a timeless model that always fits in with the atmosphere of its surroundings. It allows us to be multifunctional in a relatively small space.