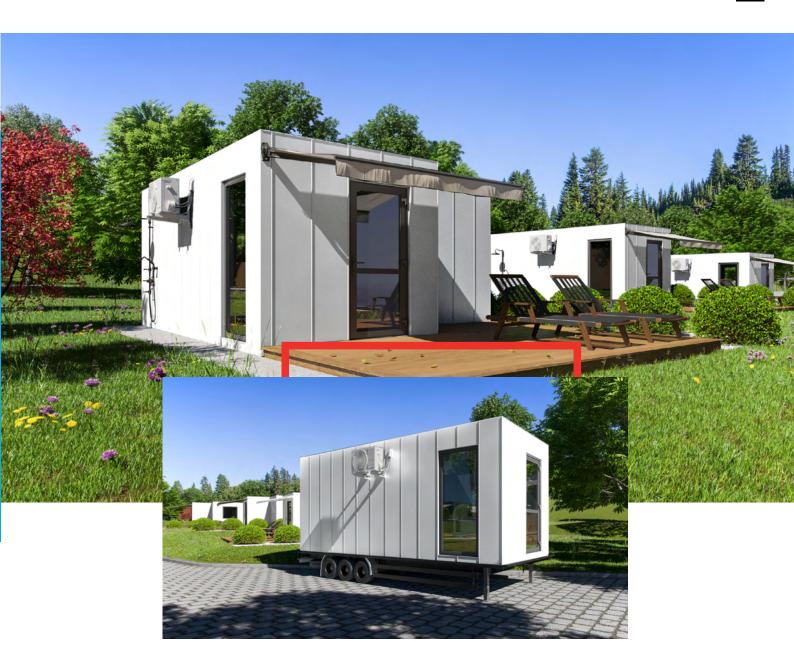

### MTB T

### Parameters:

HOUSE SIZE: 20 m<sup>2</sup> fully equiped

HOUSE DIMENSIONS - EXTERIOR:

**WIDTH:** 2,30 m

**LENGTH:** 5,96 m

**HEIGHT:** 2,54 m

**ROOF ANGLE:**  $5^{\circ}$ 

MTB T is a small, compact house of 20 m<sup>2</sup>. It is our first fully equipped model. It has an additional pull-out bedroom of 5 m<sup>2</sup>. It is equipped with a 32 inch Samsung TV, a metal bunk bed, a double bed with a pull-out function, a TV cabinet, a large wardrobe closet, a kitchenette, linens, towels, toilet paper, a hammock, lamps, small household appliances and a fully furnished bathroom. Thus, there is no need to select additional options for this model, as it is possible to live in it immediately after transportation. Facade in anthracite color. This is a color that will always be in fashion already and will provide an elegant appearance to the building. A stylish awning gives shade on the terrace on hot sunny days. Charming design and refined every detail makes it impossible to notice how small the area is.