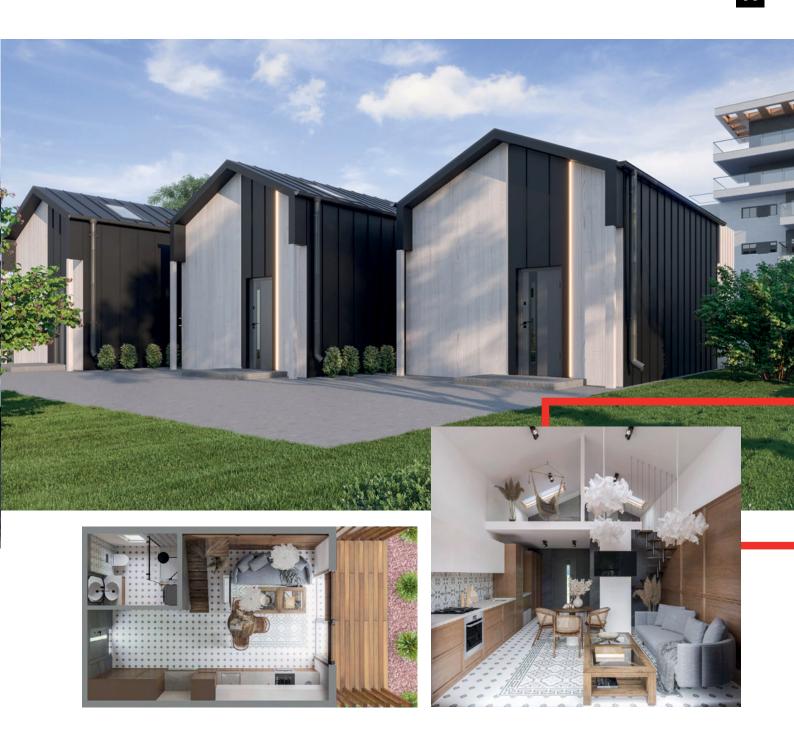

s:

HOUSE SIZE: 35 m<sup>2</sup> with mezzanine

**HOUSE DIMENSIONS - EXTERIOR:** 

**WIDTH:** 4,94 m

**LENGTH:** 6,91 m

**HEIGHT:** 4,92 m

ROOF ANGLE: 18°





The MTB ONE WHITE model is a year-round home. The white façade adds a chic and elegant touch. The panelling board for your own impregnation allows you to create a unique and one-of-a-kind version of the house. The built-in area is 35 m<sup>2</sup> - so we get a spacious, open living room with the possibility of installing a kitchen and a comfortable bathroom. Additional space is provided by a mezzanine floor - of optimum height.

### **MTB ONE PLUS**



#### Parameters:

HOUSE SIZE: 35 m<sup>2</sup> with mezzanine

**HOUSE DIMENSIONS - EXTERIOR:** 

**WIDTH:** 4,94 m

**LENGTH:** 6,91 m

**HEIGHT:** 4,92 m

ROOF ANGLE: 18°







MTB One Plus is a richer version of MTB One. The house is distinguished by large, impressive terrace windows, across the entire gable wall. They beautifully illuminate both the living room and the mezzanine. The rays of the rising sun streaming into the bedroom area will make every morning special. A large window on the first floor also serves as an additional exit to the terrace, which can be covered with a stylish pergola. It belongs to the additional options and gives an amazing effect to the whole. The house with an area of 35 m² allows you to stylishly furnish a bathroom, a spacious living room with a functional kitchenette and a cozy bedroom. A perfectly refined staircase of our production leads upstairs.

# MTB ONE PLUS WHITE



#### Parameters:

**HOUSE SIZE:** 35 m<sup>2</sup> w