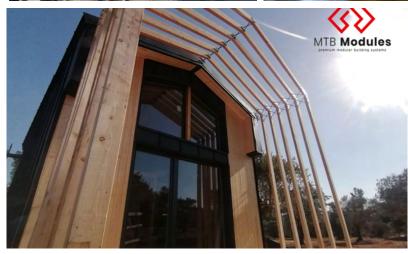

SIZE: 35 m<sup>2</sup>

**HOUSE DIMENSIONS - EXTERIOR:** 

**WIDTH:** 4,00m

**LENGTH:** 9,51m

**HEIGHT:** 3,19m





task 100%. Certified. The offered model meets all the standards of a medical facility and is fireproof. The module was insulated by us, so its heat transmittance is relatively low. The water system is installed in the walls of the building with the possibility of heating water, through an electric heater. The facility is equipped with two ramps that allow wheelchairs to move around. Installation of the entire facility takes an average of 60 minutes. It has a pre-programmed voice information system, which operates unmanned once the module is installed at the target site. Entrance to the building is controlled according to the management system.

# **MTB OUR WORK**





































































#### MTB MODULES SP. Z O.O.

89-600 CHOJNICE UL. ZAMIEŚCIE 9 NIP 5552127830

WWW.MTBMODULES.COM