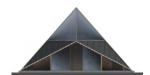

### **MTB FIVE**

#### Parameters:

HOUSE SIZE: 30 m<sup>2</sup> with mezzanine

**HOUSE DIMENSIONS - EXTERIOR:** 

**WIDTH:** 3,75 m

**LENGTH:** 7,82 m

**HEIGHT:** 4 m

**ROOF ANGLE:**  $35^{\circ}$ 

MTB FIVE is a house with a small area of 30 m². With its unusual "diamond" elevation, it fits in with the new trends in architecture. Thoughtful layout of the rooms allows for a spacious living room with kitchenette, bathroom and a small room on the first floor. In addition, in this small model one more place has been set aside for a bedroom, located on the mezzanine. Large glazings in the living room on the area of almost the entire wall optically enlarge the space and provide an excellent view of the garden. A balcony door serves as a second entrance to the house. The small house fully provides high living and aesthetic comfort.