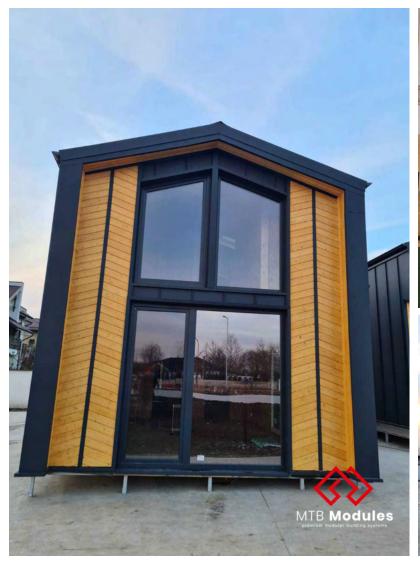

### MTB A

### Parameters:

HOUSE SIZE: 20 m<sup>2</sup>

**HOUSE DIMENSIONS - EXTERIOR:** 

WIDTH: max 9,1 m

LENGTH: max 6,9 m

**HEIGHT:** max 5,38 m

**ROOF ANGLE:** variable

MTB A is a combination of unique design and multifunctionality. Created for those who like modern solutions. It delights with its unusual shape and timeless anthracite facade. On an area of only 20 m² we found space for a living room, kitchen, bathroom and bedrooms. Entering the main entrance, we can be charmed by the stylishly decorated living room with kitchenette. It is the heart of the house. On the first floor behind the door is a compatible bathroom with space for a shower cubicle. To move to the atmospheric bedroom, just climb the stairs leading upstairs. The most important feature of the mezzanine is the floor-to-ceiling glazed wall, which is captivating in appearance. Every morning with the sunrise and every evening with a view of the stars is something not to forget.