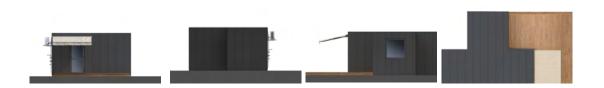

### **MTB TINY HOUSE**

#### Parameters:

HOUSE SIZE: 33,6 m<sup>2</sup>

**HOUSE DIMENSIONS - EXTERIOR:** 

**WIDTH:** 3,8 m

**LENGTH:** 10,5 m

**HEIGHT:** 3,2 m

**ROOF ANGLE:** 18°

TINY HOUSE is a modular house with a modern design and an area of 33 m<sup>2</sup>. It will work perfectly not only as a summer house, but also as a year-round house. Fully mobile design will allow us not to stop in one place. It will be perfect for those who like change. In a small space we obtained a vestibule, a spacious living room with a kitchenette, a functional bathroom and a cozy bedroom. It is a model that also offers the highest quality interior furnishings such as: kitchenette, equipped with a bakery, refrigerator, cooker hood, induction hob and sink. The bathroom is equipped with a shower cubicle, wall cabinets, a ladder radiator, a sink, a toilet, towel hangers, and tiles on the floor and walls. The atmospheric bedroom features a double bedroom bed with a comfortable mattress, two bedside tables, a chest of drawers and a matching modern chandelier. The living room is equipped with a large closet, a TV cabinet, a sofa bed and wall-mounted shelves. Large windows located in almost every room provide excellent light to the house. The facade, partly made of sheet metal and partly made of wood, also gives it a unique look.